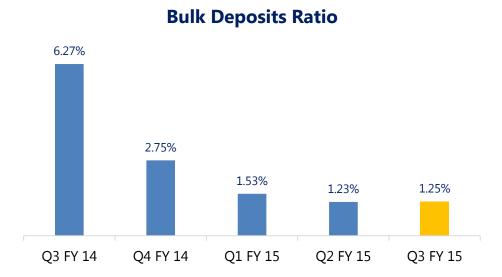

| 10190                 | 11988                 | 17.65%              |
| Agri                   | 4582                  | 5809                  | 26.77%              |
| Corporate              | 14064                 | 15239                 | 8.36%               |
|                        |                       |                       |                     |
|                        | Q3 FY 14              | Q3 FY 15              | Y-o-Y               |
| Retail Deposit         | <b>Q3 FY 14</b> 53713 | <b>Q3 FY 15</b> 62592 | <b>Y-o-Y</b> 16.53% |
| Retail Deposit Savings |                       |                       |                     |
| •                      | 53713                 | 62592                 | 16.53%              |



### **Deposit Mix**



Rs in Cr







### **Growth in Customer Deposit**





### **Growing in Focus Segments**















### **Credit Portfolio**



Rs in Cr

#### **Retail Loan Book**

#### **Corporate Portfolio**



## **Asset Quality**





### **Other Assets**

| Rating      | Q2FY15 |     | Q3FY15 |
|-------------|--------|-----|--------|
| FB 1        | 21%    |     | 21%    |
| FB 2        | 23%    | 85% | 23%    |
| FB 3        | 41%    |     | 41%    |
| B4 & Others | 15%    |     | 15%    |

#### **Corporate Assets**

| Rating         | Q2FY15   | Q3FY15   |
|----------------|----------|----------|
| AAA / AA       | 26%      | 25%      |
| А              | 8% - 46% | 10% - 47 |
| BBB            | 12%      | 12%      |
| < BBB & Others | 54%      | 53%      |



### **Asset Quality**



Provision Coverage R