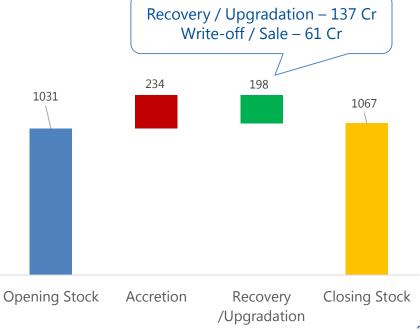

## **Asset Quality**

### **Asset Quality**

Provision Coverage Ratio (Including Technically Written Off) at 84.96% (83.29% in Q3 FY 14)

(Rs. in Cr)

| Fresh Accretion |             |             |             |             |             |
|-----------------|-------------|-------------|-------------|-------------|-------------|
|                 | Q3 FY<br>14 | Q4 FY<br>14 | Q1 FY<br>15 | Q2 FY<br>15 | Q3 FY<br>15 |
| Retail          | 42          | 29          | 53          | 55          | 31          |
| SME             | 59          | 81          | 73          | 105         | 65          |
| Agri            | 19          | 13          | 15          | 16          | 13          |
| Corporate       | 26          | 71          | 42          | 0           | 125         |