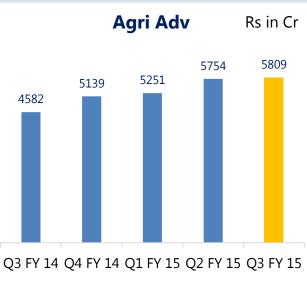

### **Growth in Customer Business**

| <b>Gross Advance</b>   | Q3 FY 14              | Q3 FY 15              | Y-o-Y               |
|------------------------|-----------------------|-----------------------|---------------------|
| Retail                 | 13603                 | 15689                 | 15.34%              |
| SME                    | 10190                 | 11988                 | 17.65%              |
| Agri                   | 4582                  | 5809                  | 26.77%              |
| Corporate              | 14064                 | 15239                 | 8.36%               |
|                        |                       |                       |                     |
|                        | Q3 FY 14              | Q3 FY 15              | Y-o-Y               |
| Retail Deposit         | <b>Q3 FY 14</b> 53713 | <b>Q3 FY 15</b> 62592 | <b>Y-o-Y</b> 16.53% |
| Retail Deposit Savings |                       |                       |                     |
| •                      | 53713                 | 62592                 | 16.53%              |

### **Growing in Focus Segments**