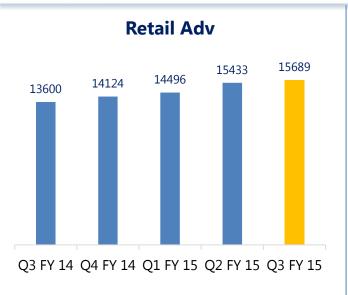

|
| Agri                   | 4582                  | 5809                  | 26.77%              |
| Corporate              | 14064                 | 15239                 | 8.36%               |
|                        |                       |                       |                     |
|                        | Q3 FY 14              | Q3 FY 15              | Y-o-Y               |
| Retail Deposit         | <b>Q3 FY 14</b> 53713 | <b>Q3 FY 15</b> 62592 | <b>Y-o-Y</b> 16.53% |
| Retail Deposit Savings |                       |                       |                     |
| •                      | 53713                 | 62592                 | 16.53%              |



### **Deposit Mix**



Rs in Cr







### **Growth in Customer Deposit**





### **Growing in Focus Segments**















### **Credit Portfolio**



Rs in Cr

#### **Retail Loan Book**

#### **Corporate Portfolio**



## **Asset Quality**





### **Other Assets**

| Rating      | Q2FY15 |     | Q3FY15 |
|-------------|--------|-----|--------|
| FB 1        | 21%    |     | 21%    |
| FB 2        | 23%    | 85% | 23%    |
| FB 3        | 41%    |     | 41%    |
| B4 & Others | 15%    |     | 15%    |

#### **Corporate Assets**

| Rating         | Q2FY15   | Q3FY15   |
|----------------|----------|----------|
| AAA / AA       | 26%      | 25%      |
| А              | 8% - 46% | 10% - 47 |
| BBB            | 12%      | 12%      |
| < BBB & Others | 54%      | 53%      |



### **Asset Quality**



Provision Coverage Ratio (Including Technically Written Off) at 84.96% (83.29% in Q3 FY 14)

(Rs. in