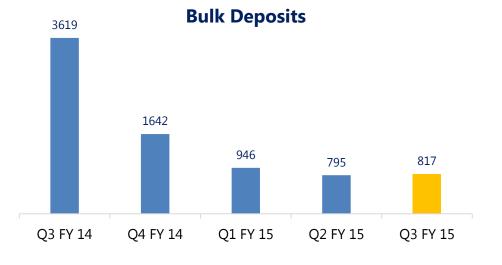

| 10190                 | 11988                 | 17.65%              |
| Agri                   | 4582                  | 5809                  | 26.77%              |
| Corporate              | 14064                 | 15239                 | 8.36%               |
|                        |                       |                       |                     |
|                        | Q3 FY 14              | Q3 FY 15              | Y-o-Y               |
| Retail Deposit         | <b>Q3 FY 14</b> 53713 | <b>Q3 FY 15</b> 62592 | <b>Y-o-Y</b> 16.53% |
| Retail Deposit Savings |                       |                       |                     |
| •                      | 53713                 | 62592                 | 16.53%              |



### **Deposit Mix**



Rs in Cr







### **Growth in Customer Deposit**





### **Growing in Focus Segments**















### **Credit Portfolio**



Rs in Cr

#### **Retail Loan Book**

#### **Corporate Portfolio**



## **Asset Quality**





### **Other Assets**

| Rating      | Q2FY15 |     | Q3FY15 |
|-------------|--------|-----|--------|
| FB 1        | 21%    |     | 21%    |
| FB 2        | 23%    | 85% | 23%    |
| FB 3        | 41%    |     | 41%    |
| B4 & Others | 15%    |     | 15%    |

#### **Corporate Assets**

| Rating         | Q2FY15   | Q3FY15   |
|----------------|----------|----------|
| AAA / AA       | 26%      | 25%      |
| А              | 8% - 46% | 10% - 47 |
| BBB            | 12%      | 12%      |
| < BBB & Others | 54%      | 53%      |



### **Asset Quality**



Provision Coverage Rat