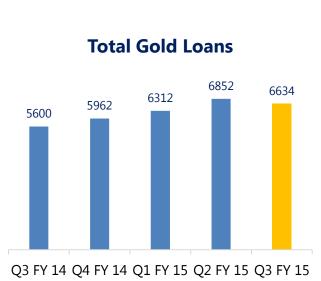

| Agri                   | 4582                  | 5809                  | 26.77%              |
| Corporate              | 14064                 | 15239                 | 8.36%               |
|                        |                       |                       |                     |
|                        | Q3 FY 14              | Q3 FY 15              | Y-o-Y               |
| Retail Deposit         | <b>Q3 FY 14</b> 53713 | <b>Q3 FY 15</b> 62592 | <b>Y-o-Y</b> 16.53% |
| Retail Deposit Savings |                       |                       |                     |
| •                      | 53713                 | 62592                 | 16.53%              |



### **Deposit Mix**



Rs in Cr







### **Growth in Customer Deposit**





### **Growing in Focus Segments**















### **Credit Portfolio**



Rs in Cr

#### **Retail Loan Book**

#### **Corporate Portfolio**



## **Asset Quality**





### **Other Assets**

| Rating      | Q2FY15 |     | Q3FY15 |
|-------------|--------|-----|--------|
| FB 1        | 21%    |     | 21%    |
| FB 2        | 23%    | 85% | 23%    |
| FB 3        | 41%    |     | 41%    |
| B4 & Others | 15%    |     | 15%    |

#### **Corporate Assets**

| Rating         | Q2FY15   | Q3FY15   |
|----------------|----------|----------|
| AAA / AA       | 26%      | 25%      |
| А              | 8% - 46% | 10% - 47 |
| BBB            | 12%      | 12%      |
| < BBB & Others | 54%      | 53%      |



### **Asset Quality**



Provision Coverage Ratio (Including Technically Written Off) at 84.96% (83.29% in Q3 FY 14)

(Rs. in Cr