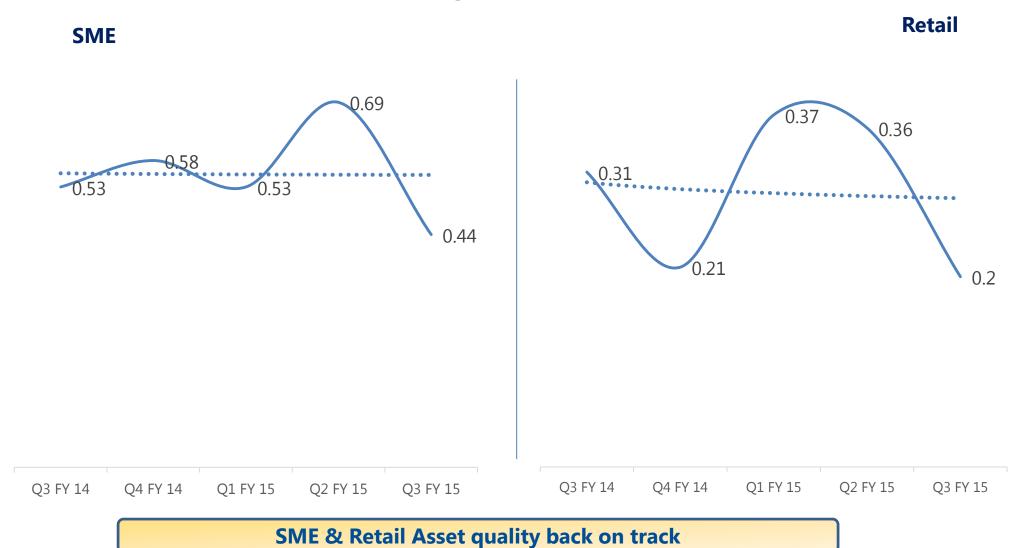

lity**



Provision Coverage Ratio (Including Technically Written Off) at 84.96% (83.29% in Q3 FY 14)

(Rs. in Cr)



| Fresh Accretion |             |             |             |             |             |
|-----------------|-------------|-------------|-------------|-------------|-------------|
|                 | Q3 FY<br>14 | Q4 FY<br>14 | Q1 FY<br>15 | Q2 FY<br>15 | Q3 FY<br>15 |
| Retail          | 42          | 29          | 53          | 55          | 31          |
| SME             | 59          | 81          | 73          | 105         | 65          |
| Agri            | 19          | 13          | 15          | 16          | 13          |
| Corporate       | 26          | 71          | 42          | 0           | 125         |





#### **Fresh Slippage / Total Advance Ratio**



### **Distribution Expansion to Drive Growth**



| State             | Opened in Q3 FY 15