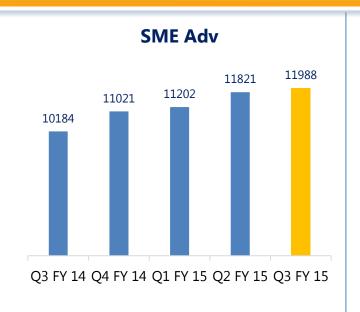

### **Growth in Customer Business**

| <b>Gross Advance</b>   | Q3 FY 14              | Q3 FY 15              | Y-o-Y               |
|------------------------|-----------------------|-----------------------|---------------------|
| Retail                 | 13603                 | 15689                 | 15.34%              |
| SME                    | 10190                 | 11988                 | 17.65%              |
| Agri                   | 4582                  | 5809                  | 26.77%              |
| Corporate              | 14064                 | 15239                 | 8.36%               |
|                        |                       |                       |                     |
|                        | Q3 FY 14              | Q3 FY 15              | Y-o-Y               |
| Retail Deposit         | <b>Q3 FY 14</b> 53713 | <b>Q3 FY 15</b> 62592 | <b>Y-o-Y</b> 16.53% |
| Retail Deposit Savings |                       |                       |                     |
| •                      | 53713                 | 62592                 | 16.53%              |

### **Growing in Focus Segments**