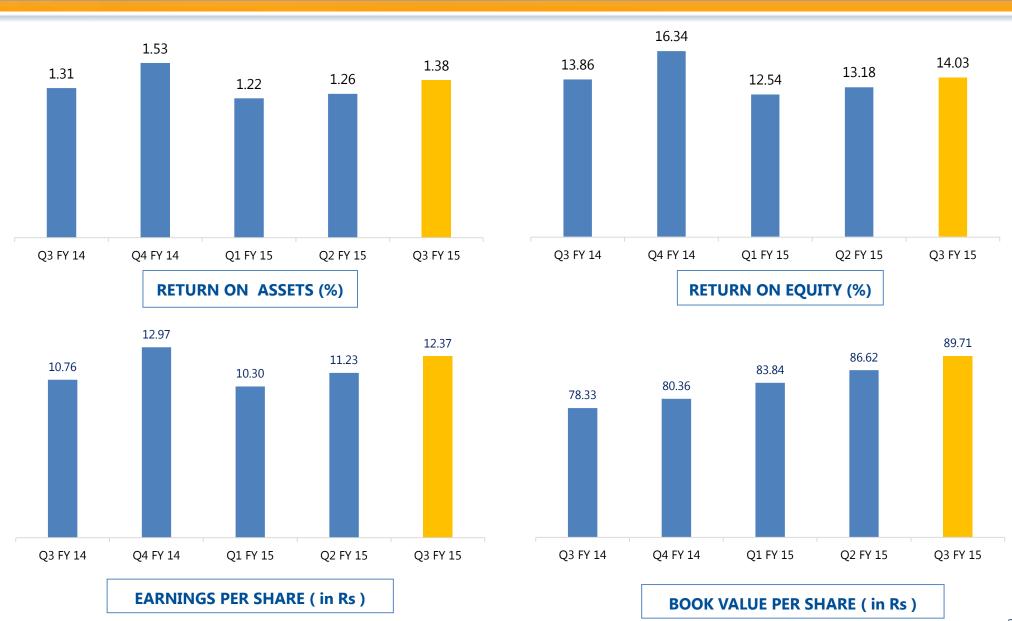

### **Key Ratios**

|                              |             | Q3 FY14 | Q2 FY15 | Q3 FY15 |
|------------------------------|-------------|---------|---------|---------|
| <b>Profitability Measure</b> | ROA         | 1.31    | 1.26    | 1.38    |
| Shareholder Value Measure    | ROE         | 13.86   | 13.18   | 14.03   |
| Efficiency Measure           | Cost/Income | 52.85   | 48.89   | 50.77   |
| Risk Appetite Measure        | Net NPA%    | 0.86    | 0.66    | 0.69    |

### **Shareholder Value**

### **Share Holding Pattern**

(As on 31-Dec-2014)

| Share Capital        | Rs. 171.22 Cr  |
|----------------------|----------------|
| Shareholder's Funds  | Rs. 7679.89 Cr |
| Book Value Per Share | Rs. 89.71      |