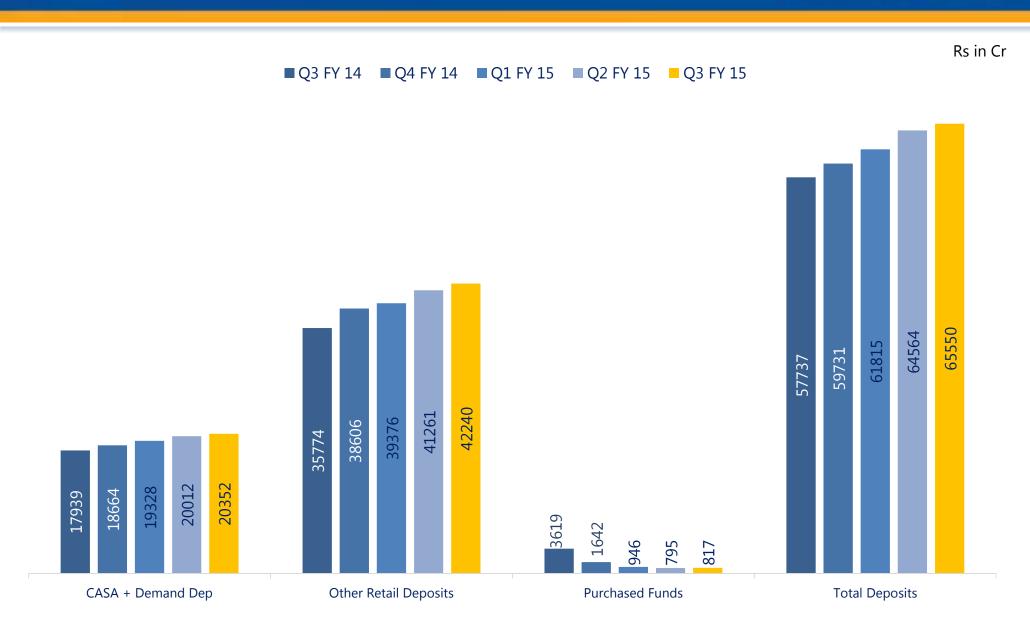

| 17.65%              |
| Agri                   | 4582                  | 5809                  | 26.77%              |
| Corporate              | 14064                 | 15239                 | 8.36%               |
|                        |                       |                       |                     |
|                        | Q3 FY 14              | Q3 FY 15              | Y-o-Y               |
| Retail Deposit         | <b>Q3 FY 14</b> 53713 | <b>Q3 FY 15</b> 62592 | <b>Y-o-Y</b> 16.53% |
| Retail Deposit Savings |                       |                       |                     |
| •                      | 53713                 | 62592                 | 16.53%              |



### **Deposit Mix**



Rs in Cr







### **Growth in Customer Deposit**





### **Growing in Focus Segments**















### **Credit Portfolio**



Rs in Cr

#### **Retail Loan Book**

#### **Corporate Portfolio**



## **Asset Quality**





### **Other Assets**

| Rating      | Q2FY15 |     | Q3FY15 |
|-------------|--------|-----|--------|
| FB 1        | 21%    |     | 21%    |
| FB 2        | 23%    | 85% | 23%    |
| FB 3        | 41%    |     | 41%    |
| B4 & Others | 15%    |     | 15%    |

#### **Corporate Assets**

| Rating         | Q2FY15   | Q3FY15   |
|----------------|----------|----------|
| AAA / AA       | 26%      | 25%      |
| А              | 8% - 46% | 10% - 47 |
| BBB            | 12%      | 12%      |
| < BBB & Others | 54%      | 53%      |



### **Asset Quality**



Provision Coverage Ratio (Including Technically Written Off) a