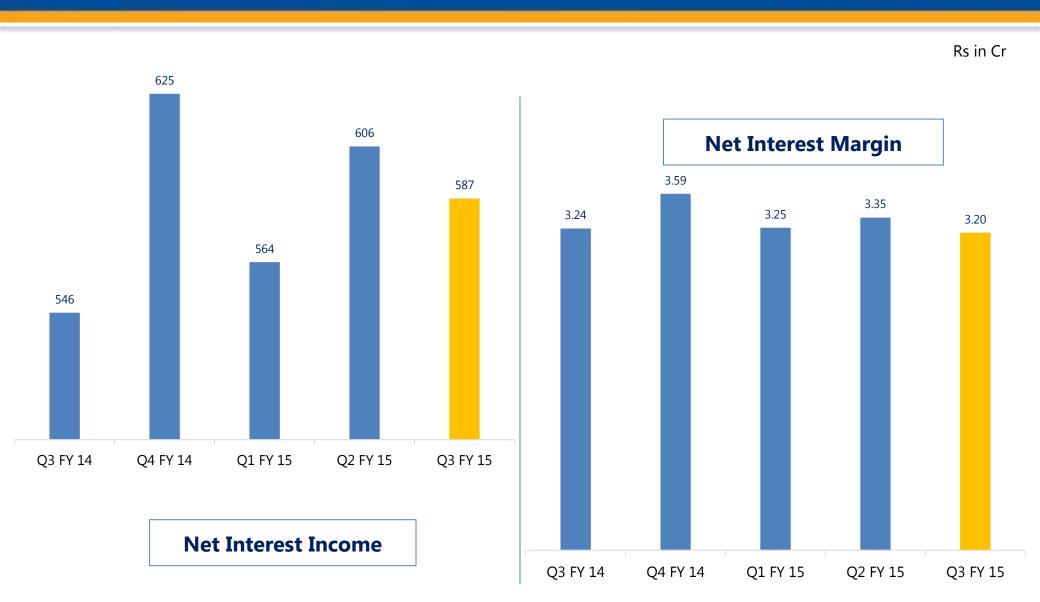

### **Key Financials**

Rs in Cr

|                          | Q3 FY15 | Q2 FY15 | Q-o-Q  | Q3 FY14 | Y-o-Y  |
|--------------------------|---------|---------|--------|---------|--------|
| Interest Income          | 1870    | 1870    | 0.03%  | 1740    | 7.50%  |
| Interest Expenses        | 1283    | 1264    | 1.52%  | 1194    | 7.44%  |
| Net Interest Income      | 587     | 606     | -3.08% | 546     | 7.62%  |
| Other Income             | 220     | 196     | 12.28% | 156     | 40.74% |
| Total Income             | 2090    | 2065    | 1.19%  | 1896    | 10.24% |
| Total Expenditure        | 1693    | 1656    | 2.23%  | 1565    | 8.16%  |
| Operating Profit         | 397     | 410     | -3.03% | 331     | 20.08% |
| Net Profit               | 265     | 240     | 10.15% | 230     | 15.02% |
| Net Interest Margin (%)  | 3.20    | 3.35    | -4.50% | 3.24    | -1.29% |
| Cost to Income Ratio (%) | 50.77   | 48.89   | 3.85%  | 52.85   | -3.94% |

### **Incomes and Margins**