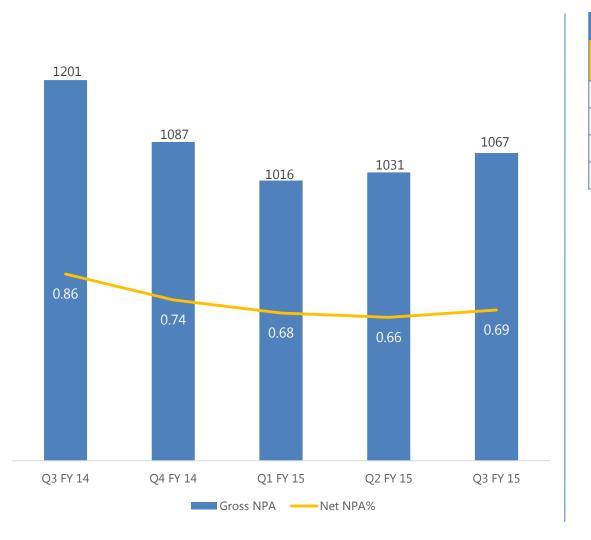

## **Asset Quality**

### **Asset Quality**

Provision Coverage Ratio (Including Technically Written Off) at 84.96% (83.29% in Q3 FY 14)

(Rs. in Cr)

| Fresh Accretion |             |             |             |             |             |
|-----------------|-------------|-------------|-------------|-------------|-------------|
|                 | Q3 FY<br>14 | Q4 FY<br>14 | Q1 FY<br>15 | Q2 FY<br>15 | Q3 FY<br>15 |
| Retail          | 42          | 29          | 53          | 55          | 31          |
| SME             | 59          | 81          | 73          | 105         | 65          |
| Agri            | 19          | 13          | 15          | 16          | 13          |
| Corporate       | 26          | 71          | 42          | 0           | 125         |