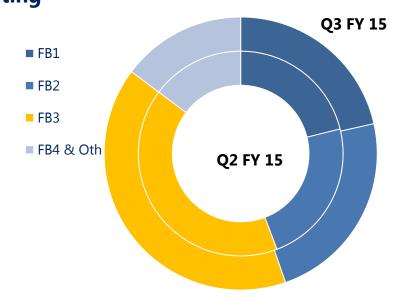

## **Asset Quality**

### **Other Assets**

| Rating      | Q2FY15 |     | Q3FY15 |
|-------------|--------|-----|--------|
| FB 1        | 21%    |     | 21%    |
| FB 2        | 23%    | 85% | 23%    |
| FB 3        | 41%    |     | 41%    |
| B4 & Others | 15%    |     | 15%    |