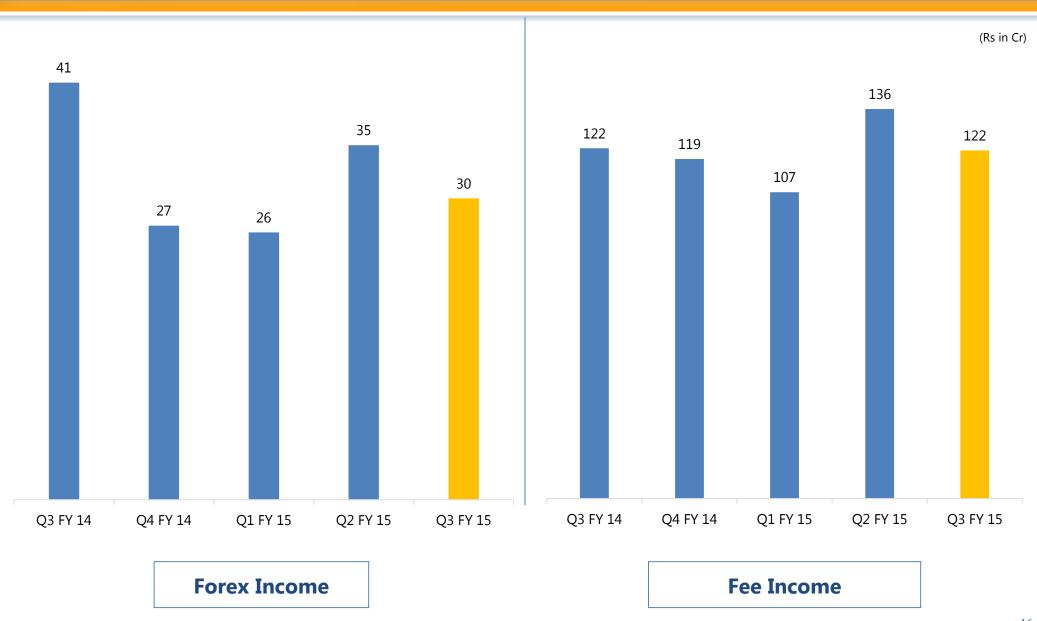

### **Incomes and Margins**

### Margins...

### **Growth in Fee Income**

- Relieve hassles of annual renewal
- Lowest processing fee
- Competitive interest rates
- Simplified credit assessment
- Minimum margin requirements

more details, please talk to our relationship officer at 1800 425 1199 or visit your nearest branch.