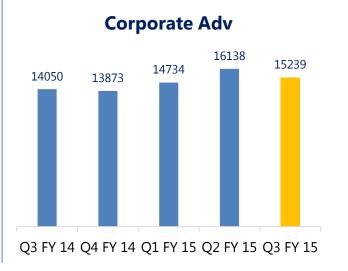

### **Growth in Customer Business**

| <b>Gross Advance</b>   | Q3 FY 14              | Q3 FY 15              | Y-o-Y               |
|------------------------|-----------------------|-----------------------|---------------------|
| Retail                 | 13603                 | 15689                 | 15.34%              |
| SME                    | 10190                 | 11988                 | 17.65%              |
| Agri                   | 4582                  | 5809                  | 26.77%              |
| Corporate              | 14064                 | 15239                 | 8.36%               |
|                        |                       |                       |                     |
|                        | Q3 FY 14              | Q3 FY 15              | Y-o-Y               |
| Retail Deposit         | <b>Q3 FY 14</b> 53713 | <b>Q3 FY 15</b> 62592 | <b>Y-o-Y</b> 16.53% |
| Retail Deposit Savings |                       |                       |                     |
| •                      | 53713                 | 62592                 | 16.53%              |

### **Growing in Focus Segments**