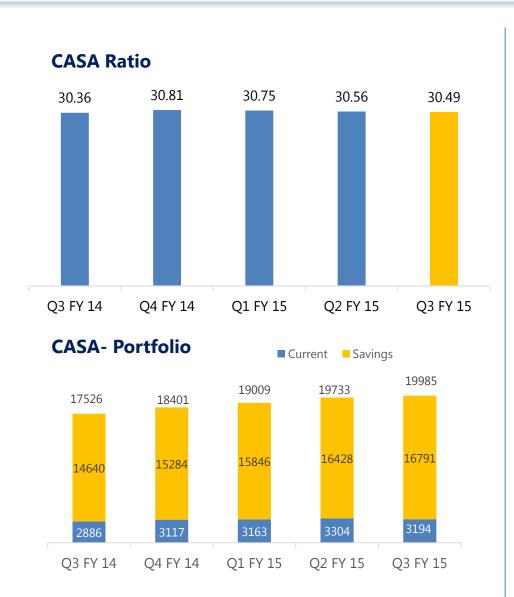

| 10190                 | 11988                 | 17.65%              |
| Agri                   | 4582                  | 5809                  | 26.77%              |
| Corporate              | 14064                 | 15239                 | 8.36%               |
|                        |                       |                       |                     |
|                        | Q3 FY 14              | Q3 FY 15              | Y-o-Y               |
| Retail Deposit         | <b>Q3 FY 14</b> 53713 | <b>Q3 FY 15</b> 62592 | <b>Y-o-Y</b> 16.53% |
| Retail Deposit Savings |                       |                       |                     |
| •                      | 53713                 | 62592                 | 16.53%              |



### **Deposit Mix**



Rs in Cr







### **Growth in Customer Deposit**





### **Growing in Focus Segments**















### **Credit Portfolio**



Rs in Cr

#### **Retail Loan Book**

#### **Corporate Portfolio**



## **Asset Quality**





### **Other Assets**

| Rating      | Q2FY15 |     | Q3FY15 |
|-------------|--------|-----|--------|
| FB 1        | 21%    |     | 21%    |
| FB 2        | 23%    | 85% | 23%    |
| FB 3        | 41%    |     | 41%    |
| B4 & Others | 15%    |     | 15%    |

#### **Corporate Assets**

| Rating         | Q2FY15   | Q3FY15   |
|----------------|----------|----------|
| AAA / AA       | 26%      | 25%      |
| А              | 8% - 46% | 10% - 47 |
| BBB            | 12%      | 12%      |
| < BBB & Others | 54%      | 53%      |



### **Asset Quality**



Provision Coverage