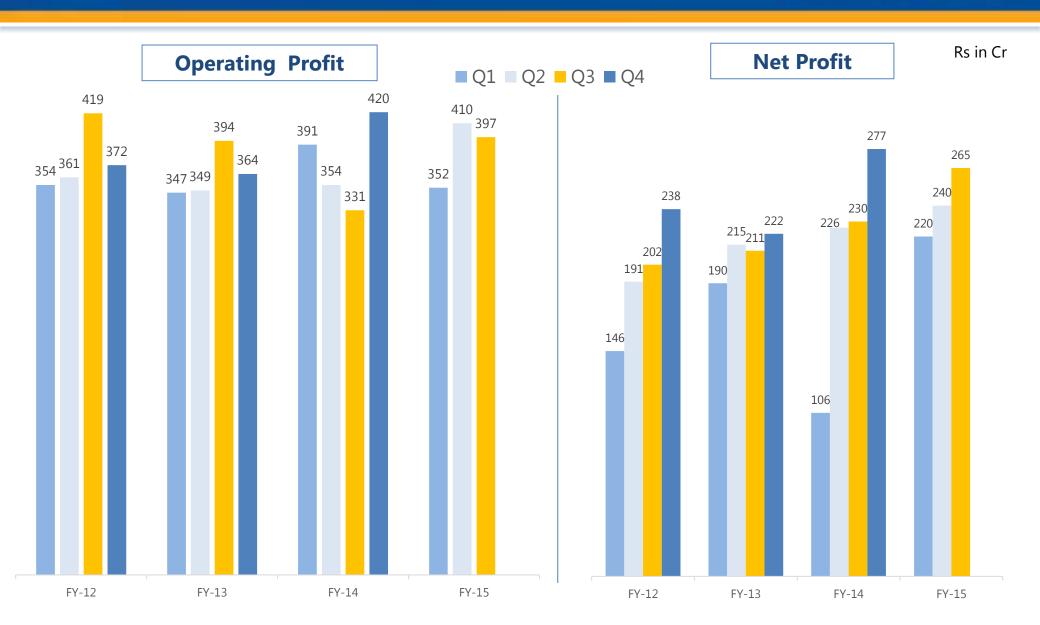

### **Performance Highlights: Y-o-Y**

### **Key Financials**

Rs in Cr

|                          | Q3 FY15 | Q2 FY15 | Q-o-Q  | Q3 FY14 | Y-o-Y  |
|--------------------------|---------|---------|--------|---------|--------|
| Interest Income          | 1870    | 1870    | 0.03%  | 1740    | 7.50%  |
| Interest Expenses        | 1283    | 1264    | 1.52%  | 1194    | 7.44%  |
| Net Interest Income      | 587     | 606     | -3.08% | 546     | 7.62%  |
| Other Income             | 220     | 196     | 12.28% | 156     | 40.74% |
| Total Income             | 2090    | 2065    | 1.19%  | 1896    | 10.24% |
| Total Expenditure        | 1693    | 1656    | 2.23%  | 1565    | 8.16%  |
| Operating Profit         | 397     | 410     | -3.03% | 331     | 20.08% |
| Net Profit               | 265     | 240     | 10.15% | 230     | 15.02% |
| Net Interest Margin (%)  | 3.20    | 3.35    | -4.50% | 3.24    | -1.29% |
| Cost to Income Ratio (%) | 50.77   | 48.89   | 3.85%  | 52.85   | -3.94% |

### **Profitability**