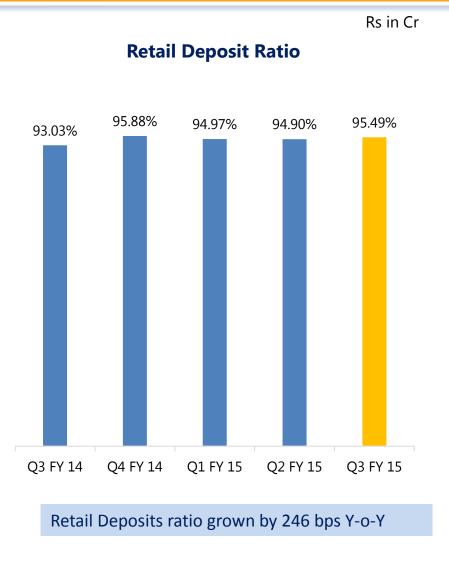

### **Growth in Customer Business**

| <b>Gross Advance</b>   | Q3 FY 14              | Q3 FY 15              | Y-o-Y               |
|------------------------|-----------------------|-----------------------|---------------------|
| Retail                 | 13603                 | 15689                 | 15.34%              |
| SME                    | 10190                 | 11988                 | 17.65%              |
| Agri                   | 4582                  | 5809                  | 26.77%              |
| Corporate              | 14064                 | 15239                 | 8.36%               |
|                        |                       |                       |                     |
|                        | Q3 FY 14              | Q3 FY 15              | Y-o-Y               |
| Retail Deposit         | <b>Q3 FY 14</b> 53713 | <b>Q3 FY 15</b> 62592 | <b>Y-o-Y</b> 16.53% |
| Retail Deposit Savings |                       |                       |                     |
| •                      | 53713                 | 62592                 | 16.53%              |