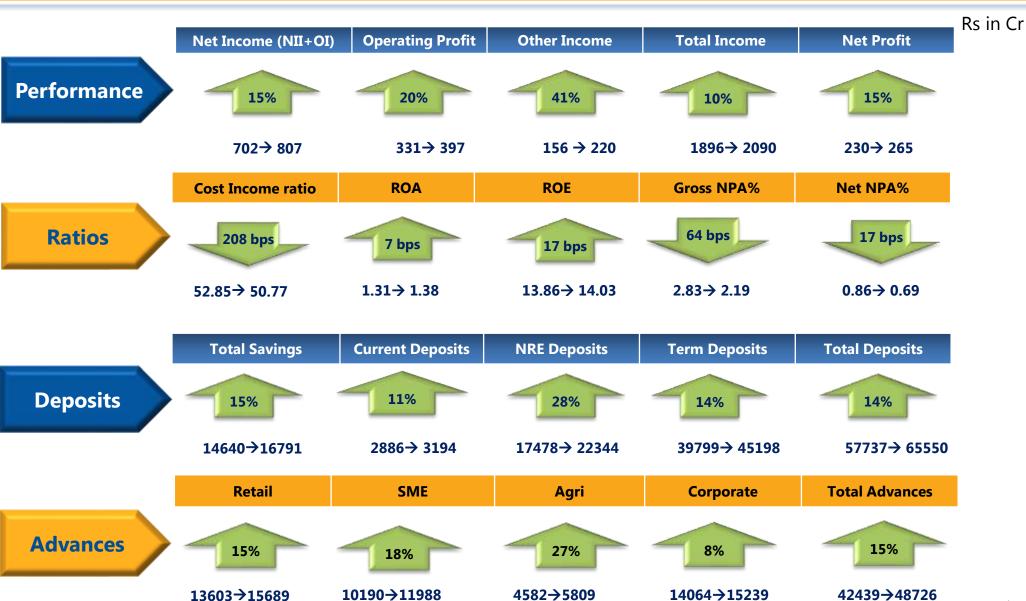

### **Performance Highlights: Y-o-Y**

### **Key Numbers**

Rs in Cr

| 31st Dec 2014            |       |  |
|--------------------------|-------|--|
| Deposits                 | 65550 |  |
| Gross Advances           | 48726 |  |
| Net Profit               | 265   |  |
| Net Worth                | 7680  |  |
| Net NPA Ratio            | 0.69  |  |
| CRAR- BASEL III          | 14.51 |  |
| Net Interest Margin      | 3.20  |  |
| Return on Average Assets | 1.38  |  |

### **Key Ratios**

|                              |             | Q3 FY14 | Q2 FY15 | Q3 FY15 |
|------------------------------|-------------|---------|---------|---------|
| <b>Profitability Measure</b> | ROA         | 1.31    | 1.26    | 1.38    |
| Shareholder Value Measure    | ROE         | 13.86   | 13.18   | 14.03   |
| Efficiency Measure           | Cost/Income | 52.85   | 48.89   | 50.77   |
| Risk Appetite Measure        | Net NPA%    | 0.86    | 0.66    | 0.69    |

### **Key Financials**

Rs in Cr

|                          | Q3 FY15 | Q2 FY15 | Q-o-Q  | Q3 FY14 | Y-o-Y  |
|--------------------------|---------|---------|--------|---------|--------|
| Interest Income          | 1870    | 1870    | 0.03%  | 1740    | 7.50%  |
| Interest Expenses        | 1283    | 1264    | 1.52%  | 1194    | 7.44%  |
| Net Interest Income      | 587     | 606     | -3.08% | 546     | 7.62%  |
| Other Income             | 220     | 196     | 12.28% | 156     | 40.74% |
| Total Income             | 2090    | 2065    | 1.19%  | 1896    | 10.24% |
| Total Expenditure        | 1693    | 1656    | 2.23%  | 1565    | 8.16%  |
| Operating Profit         | 397     | 410     | -3.03% | 331     | 20.08% |
| Net Profit               | 265     | 240     | 10.15% | 230     | 15.02% |
| Net Interest Margin (%)  | 3.20    | 3.35    | -4.50% | 3.24    | -1.29% |
| Cost to Income Ratio (%) | 50.77   | 48.89   | 3.85%  | 52.85   | -3.94% |

### **Growth in Customer Business**

| <b>Gross Advance</b>   | Q3 FY 14              | Q3 FY 15              | Y-o-Y               |
|------------------------|-----------------------|-----------------------|---------------------|
| Retail                 | 13603                 | 15689                 | 15.34%              |
| SME                    | 10190                 | 11988                 | 17.65%              |
| Agri                   | 4582                  | 5809                  | 26.77%              |
| Corporate              | 14064                 | 15239                 | 8.36%               |
|                        |                       |                       |                     |
|                        | Q3 FY 14              | Q3 FY 15              | Y-o-Y               |
| Retail Deposit         | <b>Q3 FY 14</b> 53713 | <b>Q3 FY 15</b> 62592 | <b>Y-o-Y</b> 16.53% |
| Retail Deposit Savings |                       |                       |                     |
| •                      | 53713                 | 62592                 | 16.53%              |