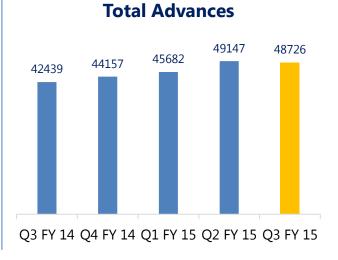

### **Key Numbers**

Rs in Cr

| 31st Dec 2014            |       |  |
|--------------------------|-------|--|
| Deposits                 | 65550 |  |
| Gross Advances           | 48726 |  |
| Net Profit               | 265   |  |
| Net Worth                | 7680  |  |
| Net NPA Ratio            | 0.69  |  |
| CRAR- BASEL III          | 14.51 |  |
| Net Interest Margin      | 3.20  |  |
| Return on Average Assets | 1.38  |  |

### **Growth in Customer Business**

| <b>Gross Advance</b>   | Q3 FY 14              | Q3 FY 15              | Y-o-Y               |
|------------------------|-----------------------|-----------------------|---------------------|
| Retail                 | 13603                 | 15689                 | 15.34%              |
| SME                    | 10190                 | 11988                 | 17.65%              |
| Agri                   | 4582                  | 5809                  | 26.77%              |
| Corporate              | 14064                 | 15239                 | 8.36%               |
|                        |                       |                       |                     |
|                        | Q3 FY 14              | Q3 FY 15              | Y-o-Y               |
| Retail Deposit         | <b>Q3 FY 14</b> 53713 | <b>Q3 FY 15</b> 62592 | <b>Y-o-Y</b> 16.53% |
| Retail Deposit Savings |                       |                       |                     |
| •                      | 53713                 | 62592                 | 16.53%              |

### **Growing in Focus Segments**