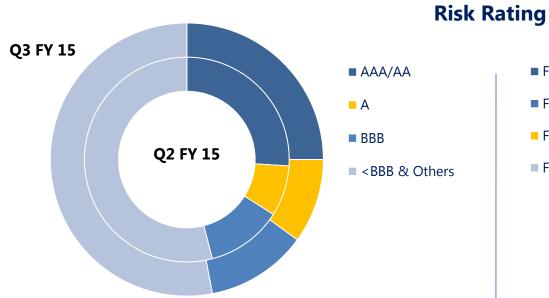

## **Asset Quality**

#### **Corporate Assets**

| Rating         | Q2FY15   | Q3FY15   |
|----------------|----------|----------|
| AAA / AA       | 26%      | 25%      |
| А              | 8% - 46% | 10% - 47 |
| BBB            | 12%      | 12%      |
| < BBB & Others | 54%      | 53%      |