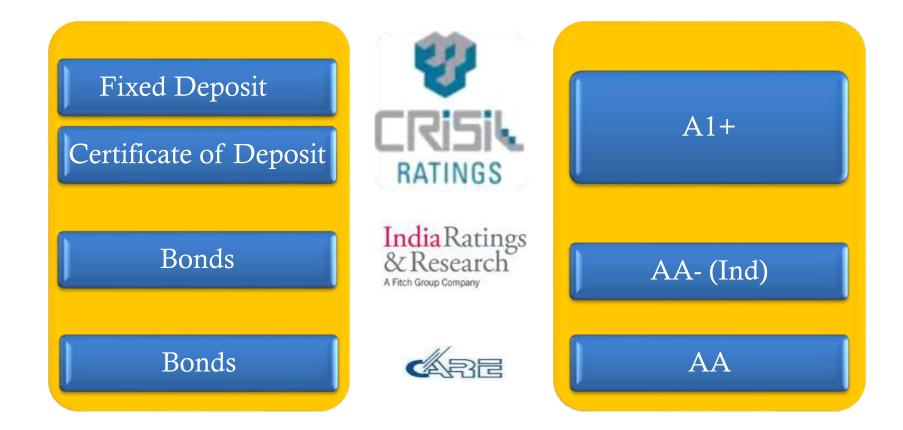

### **External Ratings**

- The Fixed Deposits and Certificates of Deposits enjoy the highest rating in that class
- Bonds have been a rating, which are considered to offer high safety and carrying very low credit risk