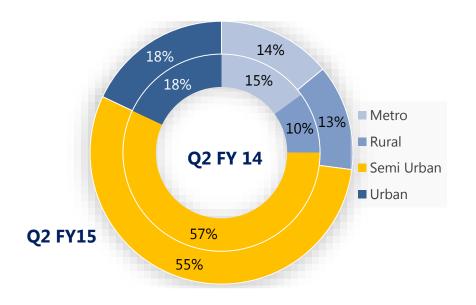

| 1220                  |

|          | Mar 12 | Mar 13 | Mar 14 | Dec14 |
|----------|--------|--------|--------|-------|
| Branches | 950    | 1103   | 1174   | 1220  |
| ATMs     | 1005   | 1172   | 1359   | 1470  |



### **Investments / Subsidiaries & JVs**



#### **Major Investments**

| Entity                                                   | % Equity |
|----------------------------------------------------------|----------|
| Fedbank Financial Services Limited                       | 100.00%  |
| IDBI Federal Life Insurance Company of India Limited     | 26.00%   |
| United Stock Exchange of India Limited                   | 5.83%    |
| Kannur International Airport                             | 5.19%    |
| Experian Credit and Information Company of India Limited | 5.00%    |

#### **Subsidiaries & JVs**

#### **IDBI Federal Life Insurance Co. Ltd.**

- •Bank's Joint Venture Life Insurance Company, in association with IDBI Bank and Ageas
- •Federal Bank holds 26% equity in the J.V.
- •Started s