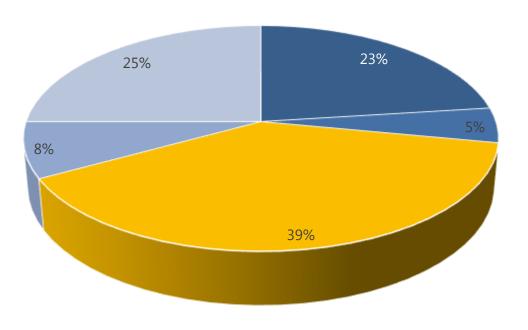

### **Other Assets**

| Rating      | Q2FY15 |     | Q3FY15 |
|-------------|--------|-----|--------|
| FB 1        | 21%    |     | 21%    |
| FB 2        | 23%    | 85% | 23%    |
| FB 3        | 41%    |     | 41%    |
| B4 & Others | 15%    |     | 15%    |