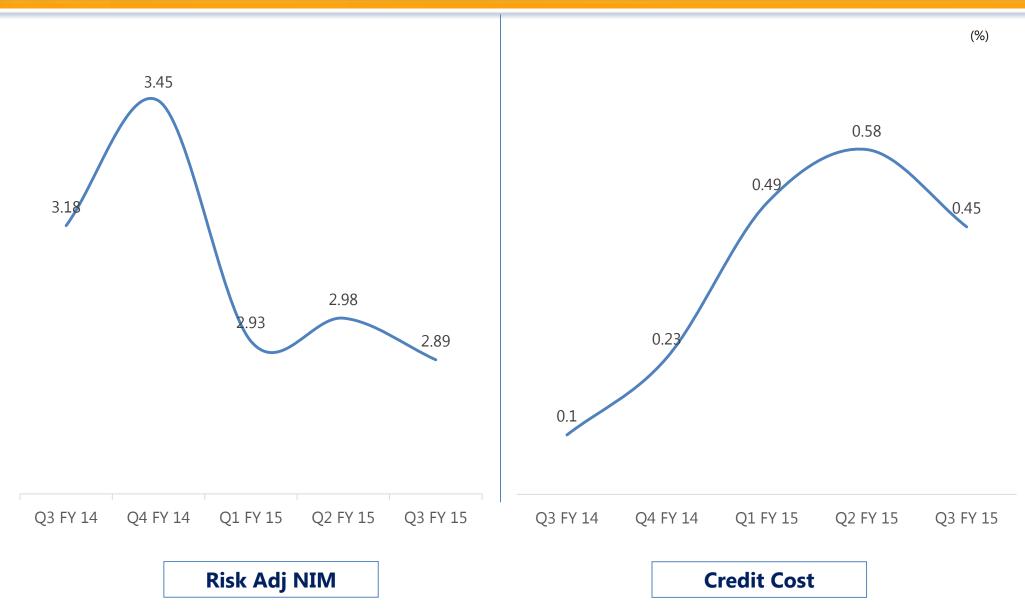

0.03%  | 1740    | 7.50%  |
| Interest Expenses        | 1283    | 1264    | 1.52%  | 1194    | 7.44%  |
| Net Interest Income      | 587     | 606     | -3.08% | 546     | 7.62%  |
| Other Income             | 220     | 196     | 12.28% | 156     | 40.74% |
| Total Income             | 2090    | 2065    | 1.19%  | 1896    | 10.24% |
| Total Expenditure        | 1693    | 1656    | 2.23%  | 1565    | 8.16%  |
| Operating Profit         | 397     | 410     | -3.03% | 331     | 20.08% |
| Net Profit               | 265     | 240     | 10.15% | 230     | 15.02% |
| Net Interest Margin (%)  | 3.20    | 3.35    | -4.50% | 3.24    | -1.29% |
| Cost to Income Ratio (%) | 50.77   | 48.89   | 3.85%  | 52.85   | -3.94% |

### **Profitability**





### **Incomes and Margins**





### Margins...





### **Growth in Fee Income**





- Relieve hassles of annual renewal
- Lowest processing fee
- Competitive interest rates
- Simplified credit assessment
- Minimum margin requirements



more details, please talk to our relationship officer at 1800 425 1199 or visit your nearest branch.







Terms and Conditions apply\*

## **Business Overview**



### **Strategic Focus**



- Retail
- Agriculture
- SME

**Assets** 

- Customer Deposits
- NRI
- Savings Bank
- Current Accounts

Liability

- NRI
- SME
- Agriculture
- Gold

Strategic Segments

- Risk Adjusted NIM
- Fee Income
  - · Wholesale Banking
- SME
- Strategic Alliance

Revenue Growth

- Centralization
- Business Analytics
- Digital Banking

Efficiency

- Independence in Sourcing & underwriting
- Dedicated Collection and Credit Mon