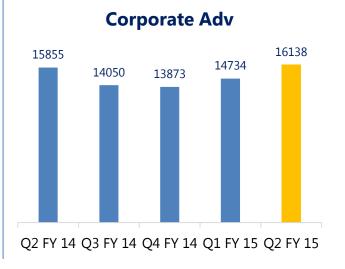

### **Growth in Customer Business**

| <b>Gross Advance</b>   | Q2 FY 14              | Q2 FY 15              | Y-o-Y            |
|------------------------|-----------------------|-----------------------|------------------|
| Retail                 | 13343                 | 15433                 | 16%              |
| SME                    | 9386                  | 11821                 | 26%              |
| Agri                   | 4615                  | 5754                  | 25%              |
| Corporate              | 15855                 | 16138                 | 2%               |
|                        |                       |                       |                  |
|                        | Q2 FY 14              | Q2 FY 15              | Y-o-Y            |
| Retail Deposit         | <b>Q2 FY 14</b> 52424 | <b>Q2 FY 15</b> 61273 | <b>Y-o-Y</b> 17% |
| Retail Deposit Savings |                       |                       |                  |
| •                      | 52424                 | 61273                 | 17%              |