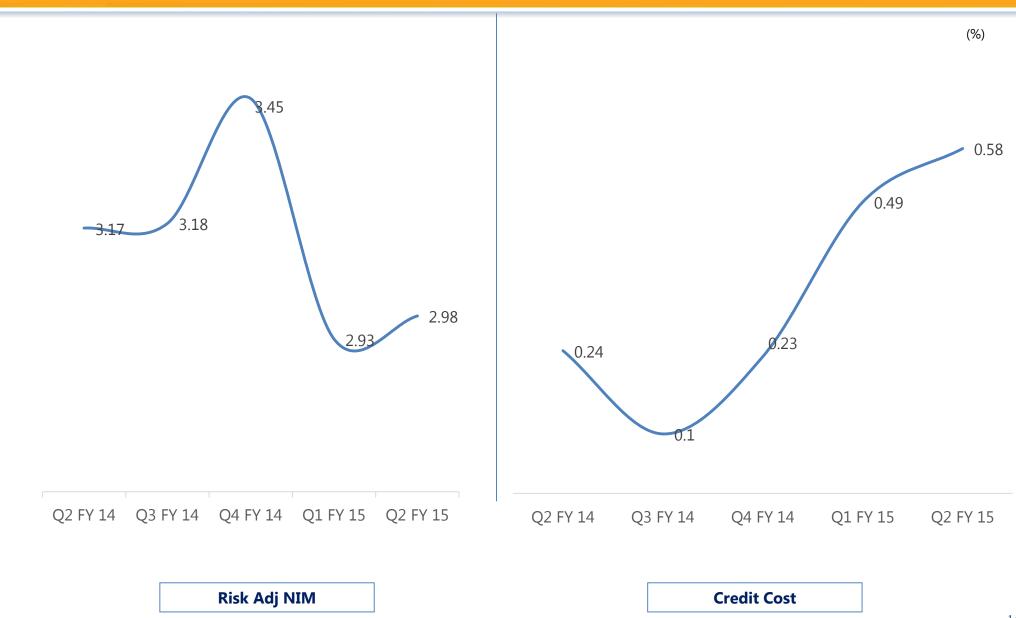

| 5.54%  | 1714    | 9.05%  |
| Interest Expenses        | 1264    | 1207    | 4.68%  | 1166    | 8.38%  |
| Net Interest Income      | 606     | 564     | 7.37%  | 548     | 10.48% |
| Other Income             | 196     | 157     | 25.12% | 143     | 36.58% |
| Total Income             | 2065    | 1928    | 7.13%  | 1858    | 11.17% |
| Total Expenditure        | 1656    | 1577    | 5.02%  | 1519    | 9.00%  |
| Operating Profit         | 410     | 352     | 16.56% | 339     | 20.91% |
| Net Profit               | 240     | 220     | 9.11%  | 226     | 6.42%  |
| Net Interest Margin (%)  | 3.35    | 3       | 3.08%  | 3.3     | 1.44%  |
| Cost to Income Ratio (%) | 48.89   | 51      | -4.57% | 51.01   | -4.16% |

# **Profitability**





# **Incomes and Margins**





# Margins...





# **Growth in Fee Income**





# **Business Overview**



# **Strategic Focus**



- Retail
- Agriculture
- SME

**Assets** 

- Customer Deposits
- NRI
- Savings Bank
- Current Accounts

Liability

- NRI
- SME
- Agriculture
- Gold

Strategic Segments

- Risk Adjusted NIM
- Fee Income
  - · Wholesale Banking
- SME

Revenue Growth

- Centralization
- Business Analytics

Efficiency

- Independence in Sourcing & underwriting
- Dedicated Collection and Credit Monitoring Teams
- Basel II & RAROC

Risk Management

- Look & Feel
- Extensive branding outside Kerala
- Identified 5 Potential States for SME & Agriculture

Branding & Network Expansion

- Skill Build
- Employee Engagement
- Recruitment
- Reward Management

HR

### **Growth in Customer Business**



| <b>Gross Advance</b>   | Q2 FY 14