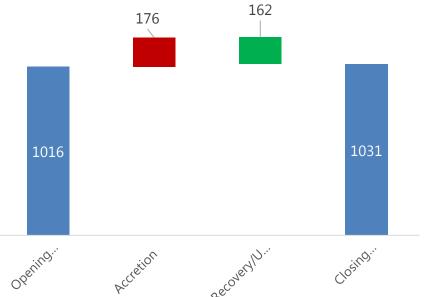

& Others | 21%       | 15%      |

# **Asset Quality**



# Provision Coverage Ratio (Including Technically Written Off) at 85.13% (81.23% in Q2 FY 14)

(Rs. in Cr)



| Fresh Accretion |             |             |             |             |             |
|-----------------|-------------|-------------|-------------|-------------|-------------|
|                 | Q2 FY<br>14 | Q3 FY<br>14 | Q4 FY<br>14 | Q1 FY<br>15 | Q2 FY<br>15 |
| Retail          | 45          | 42          | 29          | 53          | 55          |
| SME             | 69          | 59          | 81          | 73          | 105         |
| Agri            | 14          | 19          | 13          | 15          | 16          |
| Corporate       | 23          | 26          | 71          | 42          | 0           |





### **Fresh Slippage / Total Advance Ratio**



# **Distribution Expansion to Drive Growth**



| State           | Opened in Q2 FY 15