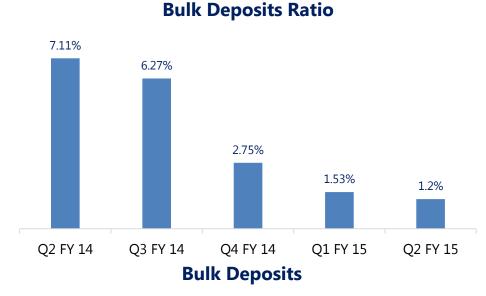

|
| SME                    | 9386                  | 11821                 | 26%              |
| Agri                   | 4615                  | 5754                  | 25%              |
| Corporate              | 15855                 | 16138                 | 2%               |
|                        |                       |                       |                  |
|                        | Q2 FY 14              | Q2 FY 15              | Y-o-Y            |
| Retail Deposit         | <b>Q2 FY 14</b> 52424 | <b>Q2 FY 15</b> 61273 | <b>Y-o-Y</b> 17% |
| Retail Deposit Savings |                       |                       |                  |
| •                      | 52424                 | 61273                 | 17%              |



## **Deposit Mix**



Rs in Cr











# **Growth in Customer Deposit**





# **Gaining Share: Ex Kerala**







## **Growing in Focus Segments**















### **Credit Portfolio**



Rs in Cr



# **Focused Credit disbursals**





# **Asset Quality**





### **Corporate Assets**

| Rating         | Q1FY15   | Q2FY15   |
|----------------|----------|----------|
| AAA / AA       | 25%      | 26%      |
| Α              | 7% – 43% | 8% - 46% |
| BBB            | 11%      | 12%      |
| < BBB & Others | 57%      | 54%      |



#### **Other Assets**

| Rating       | Q1FY15    | Q2FY15   |
|--------------|-----------|----------|
| FB 1         | 20%       | 21%      |
| FB 2         | 20% > 79% | 23% >85% |
| FB 3         | 39%       | 41%      |
| FB4 & Others | 21%       | 15%      |

# **Asset Quality**



# Provis