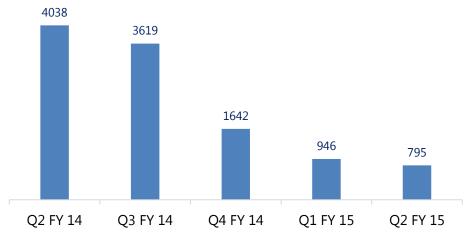

|
| SME                    | 9386                  | 11821                 | 26%              |
| Agri                   | 4615                  | 5754                  | 25%              |
| Corporate              | 15855                 | 16138                 | 2%               |
|                        |                       |                       |                  |
|                        | Q2 FY 14              | Q2 FY 15              | Y-o-Y            |
| Retail Deposit         | <b>Q2 FY 14</b> 52424 | <b>Q2 FY 15</b> 61273 | <b>Y-o-Y</b> 17% |
| Retail Deposit Savings |                       |                       |                  |
| •                      | 52424                 | 61273                 | 17%              |



## **Deposit Mix**



Rs in Cr











# **Growth in Customer Deposit**





# **Gaining Share: Ex Kerala**







## **Growing in Focus Segments**















### **Credit Portfolio**



Rs in Cr



# **Focused Credit disbursals**





# **Asset Quality**





### **Corporate Assets**

| Rating         | Q1FY15   | Q2FY15   |
|----------------|----------|----------|
| AAA / AA       | 25%      | 26%      |
| Α              | 7% – 43% | 8% - 46% |
| BBB            | 11%      | 12%      |
| < BBB & Others | 57%      | 54%      |



#### **Other Assets**

| Rating       | Q1FY15    | Q2FY15   |
|--------------|-----------|----------|
| FB 1         | 20%       | 21%      |
| FB 2         | 20% > 79% | 23% >85% |
| FB 3         | 39%       | 41%      |
| FB4 & Others | 21%       | 15%      |

# **Asset Quality**



# Provisio