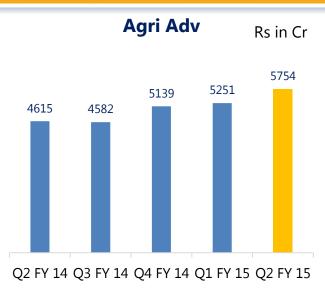

### **Growth in Customer Business**

| <b>Gross Advance</b>   | Q2 FY 14              | Q2 FY 15              | Y-o-Y            |
|------------------------|-----------------------|-----------------------|------------------|
| Retail                 | 13343                 | 15433                 | 16%              |
| SME                    | 9386                  | 11821                 | 26%              |
| Agri                   | 4615                  | 5754                  | 25%              |
| Corporate              | 15855                 | 16138                 | 2%               |
|                        |                       |                       |                  |
|                        | Q2 FY 14              | Q2 FY 15              | Y-o-Y            |
| Retail Deposit         | <b>Q2 FY 14</b> 52424 | <b>Q2 FY 15</b> 61273 | <b>Y-o-Y</b> 17% |
| Retail Deposit Savings |                       |                       |                  |
| •                      | 52424                 | 61273                 | 17%              |