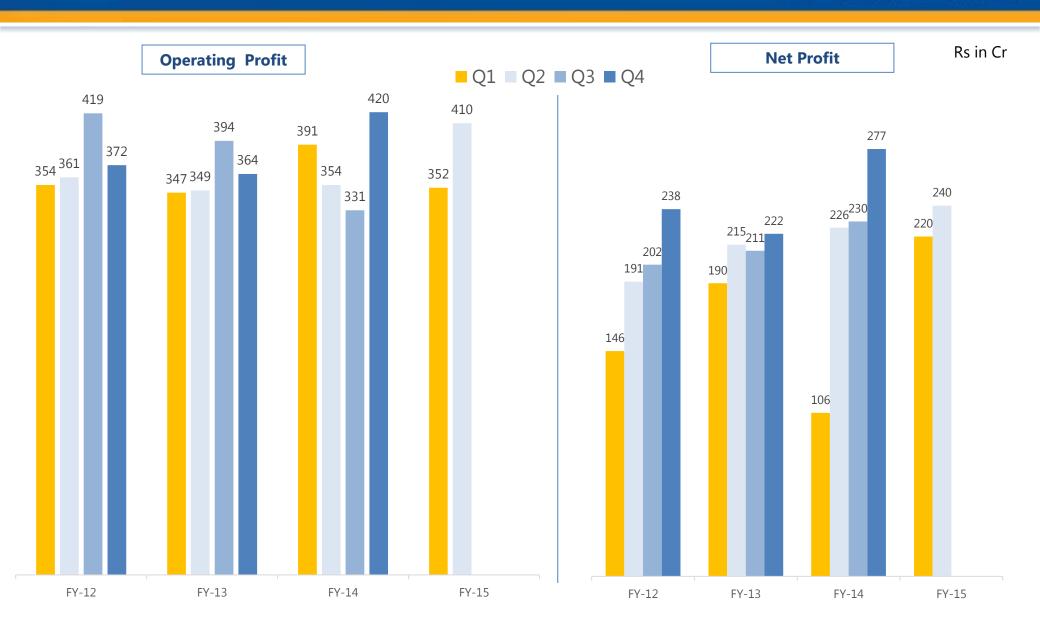

# **Key Financials**

Rs in Cr

|                          | Q2 FY15 | Q1 FY15 | Q-o-Q  | Q2 FY14 | Y-o-Y  |
|--------------------------|---------|---------|--------|---------|--------|
| Interest Income          | 1870    | 1772    | 5.54%  | 1714    | 9.05%  |
| Interest Expenses        | 1264    | 1207    | 4.68%  | 1166    | 8.38%  |
| Net Interest Income      | 606     | 564     | 7.37%  | 548     | 10.48% |
| Other Income             | 196     | 157     | 25.12% | 143     | 36.58% |
| Total Income             | 2065    | 1928    | 7.13%  | 1858    | 11.17% |
| Total Expenditure        | 1656    | 1577    | 5.02%  | 1519    | 9.00%  |
| Operating Profit         | 410     | 352     | 16.56% | 339     | 20.91% |
| Net Profit               | 240     | 220     | 9.11%  | 226     | 6.42%  |
| Net Interest Margin (%)  | 3.35    | 3       | 3.08%  | 3.3     | 1.44%  |
| Cost to Income Ratio (%) | 48.89   | 51      | -4.57% | 51.01   | -4.16% |

# **Profitability**