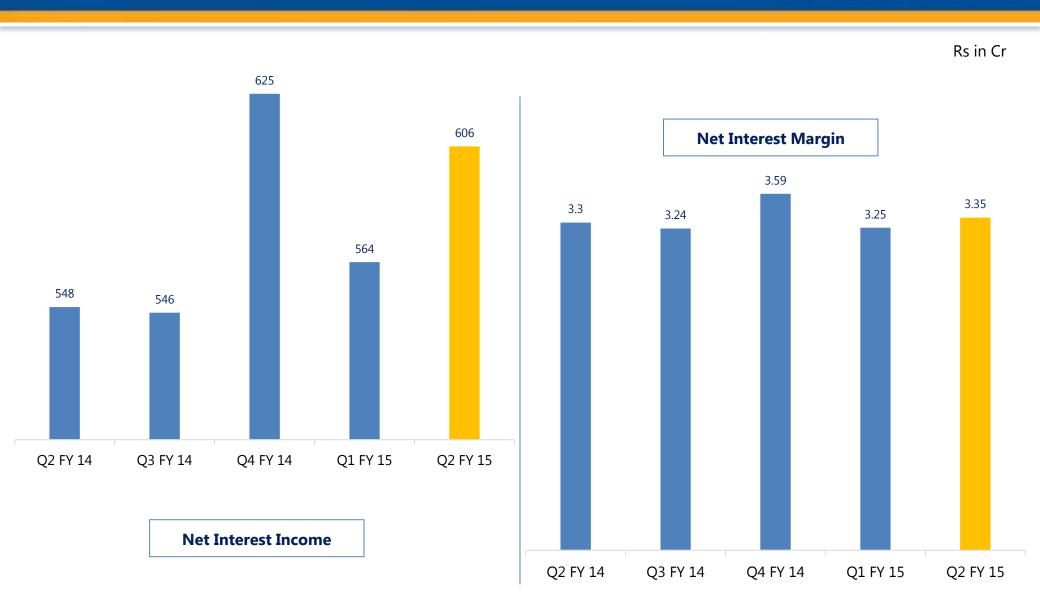

# **Key Financials**

Rs in Cr

|                          | Q2 FY15 | Q1 FY15 | Q-o-Q  | Q2 FY14 | Y-o-Y  |
|--------------------------|---------|---------|--------|---------|--------|
| Interest Income          | 1870    | 1772    | 5.54%  | 1714    | 9.05%  |
| Interest Expenses        | 1264    | 1207    | 4.68%  | 1166    | 8.38%  |
| Net Interest Income      | 606     | 564     | 7.37%  | 548     | 10.48% |
| Other Income             | 196     | 157     | 25.12% | 143     | 36.58% |
| Total Income             | 2065    | 1928    | 7.13%  | 1858    | 11.17% |
| Total Expenditure        | 1656    | 1577    | 5.02%  | 1519    | 9.00%  |
| Operating Profit         | 410     | 352     | 16.56% | 339     | 20.91% |
| Net Profit               | 240     | 220     | 9.11%  | 226     | 6.42%  |
| Net Interest Margin (%)  | 3.35    | 3       | 3.08%  | 3.3     | 1.44%  |
| Cost to Income Ratio (%) | 48.89   | 51      | -4.57% | 51.01   | -4.16% |

# **Incomes and Margins**

# Margins...