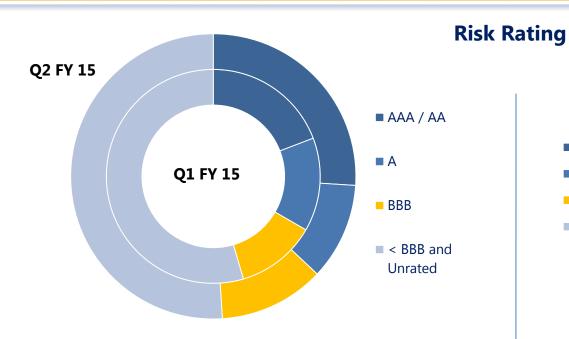

### **Corporate Assets**

| Rating         | Q1FY15   | Q2FY15   |
|----------------|----------|----------|
| AAA / AA       | 25%      | 26%      |
| Α              | 7% – 43% | 8% - 46% |
| BBB            | 11%      | 12%      |
| < BBB & Others | 57%      | 54%      |

#### **Other Assets**

| Rating       | Q1FY15    | Q2FY15   |
|--------------|-----------|----------|
| FB 1         | 20%       | 21%      |
| FB 2         | 20% > 79% | 23% >85% |
| FB 3         | 39%       | 41%      |
| FB4 & Others | 21%       | 15%      |