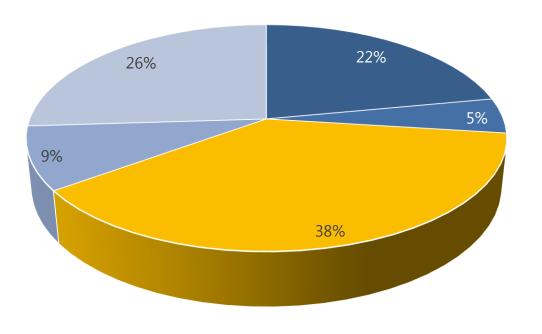

# **Share Holding Pattern**

### **Share Holding Pattern**

(As on 30-Sep-2014)

■ Mutual Funds ■ FIs/Banks ■ FIIs ■ Corporates ■ Others

| Share Capital        | Rs. 171.11 Cr  |
|----------------------|----------------|
| Shareholder's Funds  | Rs. 7410.51 Cr |
| Book Value Per Share | Rs. 86.62      |