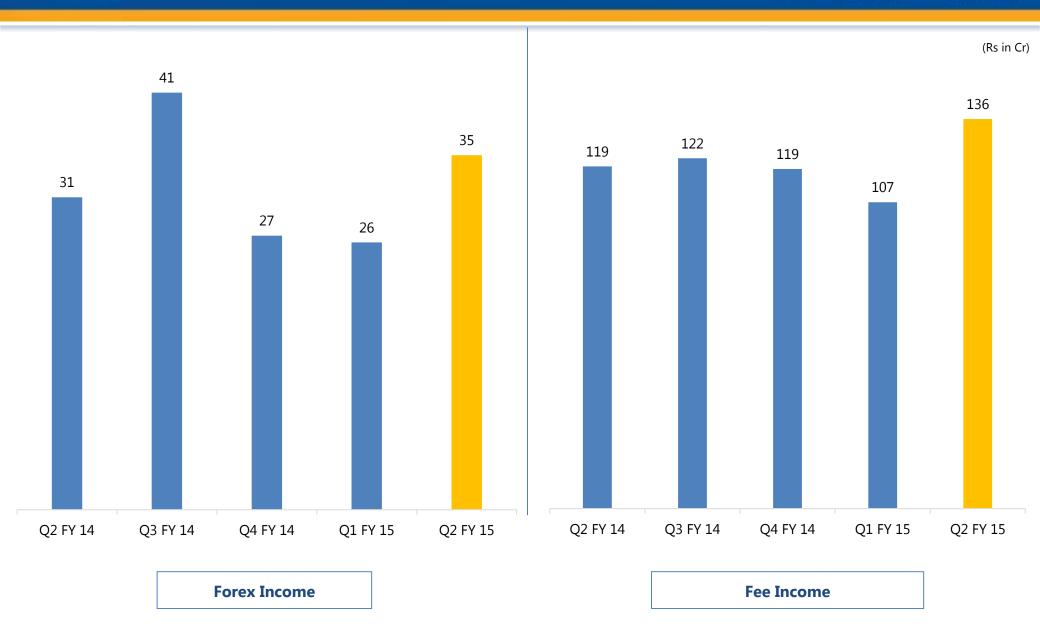

|
| Interest Expenses        | 1264    | 1207    | 4.68%  | 1166    | 8.38%  |
| Net Interest Income      | 606     | 564     | 7.37%  | 548     | 10.48% |
| Other Income             | 196     | 157     | 25.12% | 143     | 36.58% |
| Total Income             | 2065    | 1928    | 7.13%  | 1858    | 11.17% |
| Total Expenditure        | 1656    | 1577    | 5.02%  | 1519    | 9.00%  |
| Operating Profit         | 410     | 352     | 16.56% | 339     | 20.91% |
| Net Profit               | 240     | 220     | 9.11%  | 226     | 6.42%  |
| Net Interest Margin (%)  | 3.35    | 3       | 3.08%  | 3.3     | 1.44%  |
| Cost to Income Ratio (%) | 48.89   | 51      | -4.57% | 51.01   | -4.16% |

# **Profitability**





# **Incomes and Margins**





# Margins...





# **Growth in Fee Income**





# **Business Overview**



# **Strategic Focus**



- Retail
- Agriculture
- SME

**Assets** 

- Customer Deposits
- NRI
- Savings Bank
- Current Accounts

Liability

- NRI
- SME
- Agriculture
- Gold

Strategic Segments

- Risk Adjusted NIM
- Fee Income
  - · Wholesale Banking
- SME

Revenue Growth

- Centralization
- Business Analytics

Efficiency

- Independence in Sourcing & underwriting
- Dedicated Collection and Credit Monitoring Teams
- Basel II & RAROC

Risk Management

- Look & Feel
- Extensive branding outside Kerala
- Identified 5 Potential States for SME & Agriculture

Branding & Network Expansion

- Skill Build
- Employee Engagement
- Recruitment
- Reward Management

HR

### **Growth in Customer Business**



| <b>Gross Advance</b>   | Q2 FY 14              | Q2 FY 15