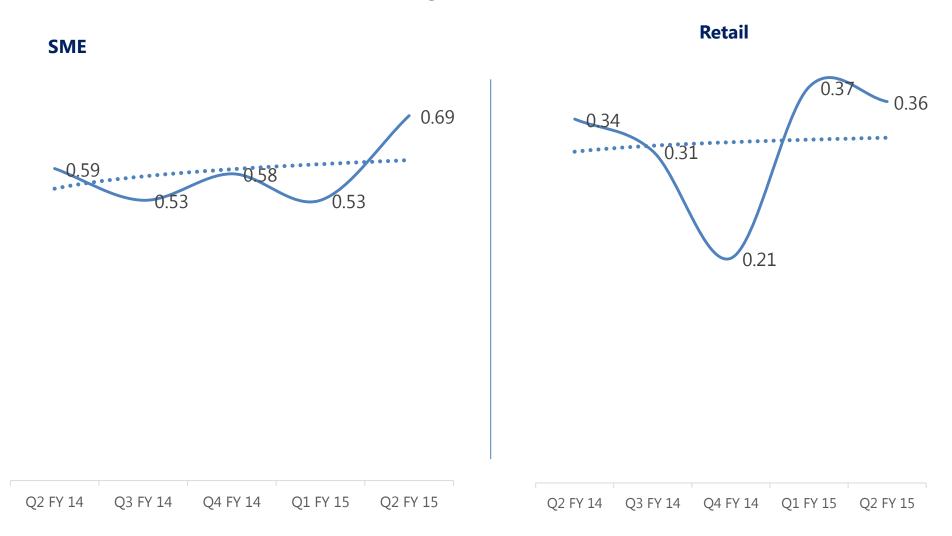

ity**



# Provision Coverage Ratio (Including Technically Written Off) at 85.13% (81.23% in Q2 FY 14)

(Rs. in Cr)



| Fresh Accretion |             |             |             |             |             |
|-----------------|-------------|-------------|-------------|-------------|-------------|
|                 | Q2 FY<br>14 | Q3 FY<br>14 | Q4 FY<br>14 | Q1 FY<br>15 | Q2 FY<br>15 |
| Retail          | 45          | 42          | 29          | 53          | 55          |
| SME             | 69          | 59          | 81          | 73          | 105         |
| Agri            | 14          | 19          | 13          | 15          | 16          |
| Corporate       | 23          | 26          | 71          | 42          | 0           |





### **Fresh Slippage / Total Advance Ratio**



# **Distribution Expansion to Drive Growth**



| State           | Opened in Q2 FY 15