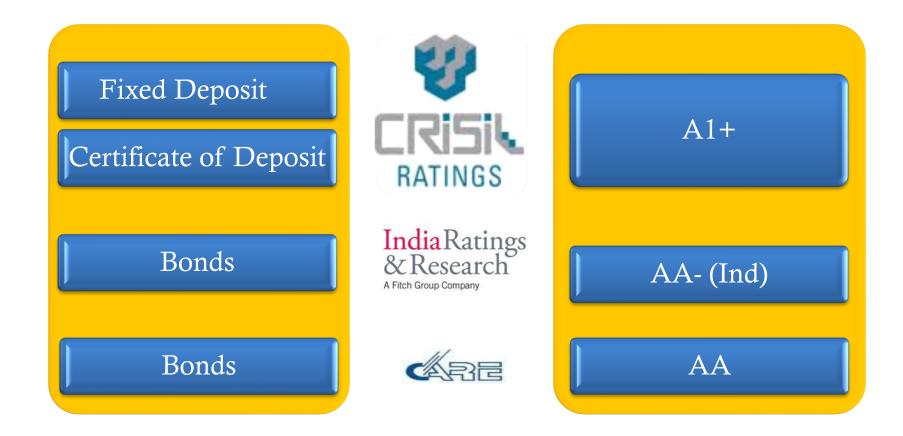

# **External Ratings**

- The Fixed Deposits and Certificates of Deposits enjoy the highest rating in that class
- Bonds have been a rating, which are considered to offer high safety and carrying very low credit risk