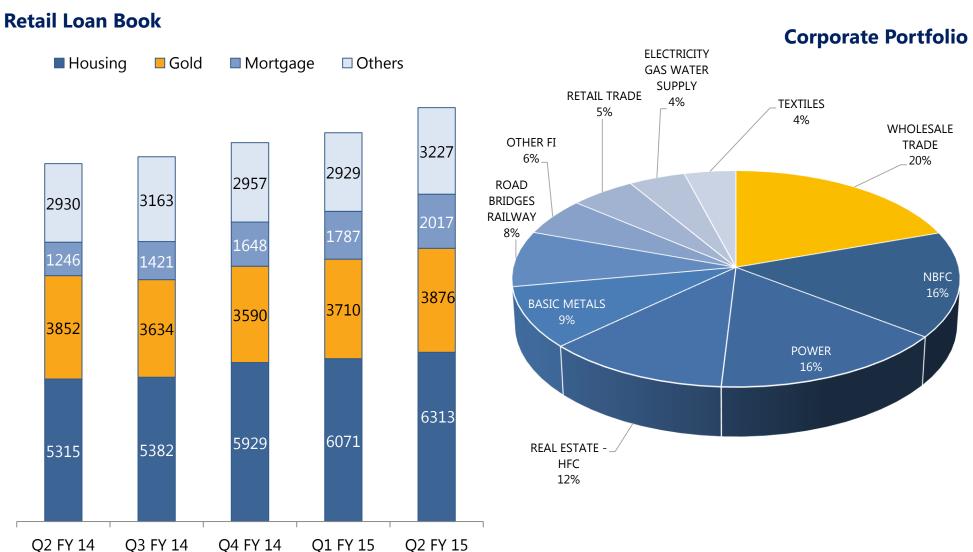

| 25%              |
| Corporate              | 15855                 | 16138                 | 2%               |
|                        |                       |                       |                  |
|                        | Q2 FY 14              | Q2 FY 15              | Y-o-Y            |
| Retail Deposit         | <b>Q2 FY 14</b> 52424 | <b>Q2 FY 15</b> 61273 | <b>Y-o-Y</b> 17% |
| Retail Deposit Savings |                       |                       |                  |
| •                      | 52424                 | 61273                 | 17%              |



## **Deposit Mix**



Rs in Cr











# **Growth in Customer Deposit**





# **Gaining Share: Ex Kerala**







## **Growing in Focus Segments**















### **Credit Portfolio**



Rs in Cr



# **Focused Credit disbursals**





# **Asset Quality**





### **Corporate Assets**

| Rating         | Q1FY15   | Q2FY15   |
|----------------|----------|----------|
| AAA / AA       | 25%      | 26%      |
| Α              | 7% – 43% | 8% - 46% |
| BBB            | 11%      | 12%      |
| < BBB & Others | 57%      | 54%      |



#### **Other Assets**

| Rating       | Q1FY15    | Q2FY15   |
|--------------|-----------|----------|
| FB 1         | 20%       | 21%      |
| FB 2         | 20% > 79% | 23% >85% |
| FB 3         | 39%       | 41%      |
| FB4 & Others | 21%       | 15%      |

# **Asset Quality**



# Provision Coverage Ratio (Including Technically Written Off) at 85.13% (81.23% in Q2 FY 14)

(Rs. in Cr)



| Fresh Accretion |             |             |             |