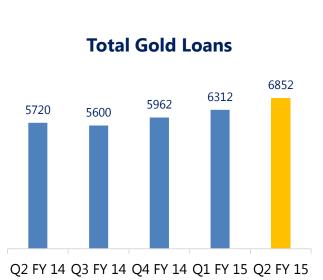

| 4615                  | 5754                  | 25%              |
| Corporate              | 15855                 | 16138                 | 2%               |
|                        |                       |                       |                  |
|                        | Q2 FY 14              | Q2 FY 15              | Y-o-Y            |
| Retail Deposit         | <b>Q2 FY 14</b> 52424 | <b>Q2 FY 15</b> 61273 | <b>Y-o-Y</b> 17% |
| Retail Deposit Savings |                       |                       |                  |
| •                      | 52424                 | 61273                 | 17%              |



## **Deposit Mix**



Rs in Cr











# **Growth in Customer Deposit**





# **Gaining Share: Ex Kerala**







## **Growing in Focus Segments**















### **Credit Portfolio**



Rs in Cr



# **Focused Credit disbursals**





# **Asset Quality**





### **Corporate Assets**

| Rating         | Q1FY15   | Q2FY15   |
|----------------|----------|----------|
| AAA / AA       | 25%      | 26%      |
| Α              | 7% – 43% | 8% - 46% |
| BBB            | 11%      | 12%      |
| < BBB & Others | 57%      | 54%      |



#### **Other Assets**

| Rating       | Q1FY15    | Q2FY15   |
|--------------|-----------|----------|
| FB 1         | 20%       | 21%      |
| FB 2         | 20% > 79% | 23% >85% |
| FB 3         | 39%       | 41%      |
| FB4 & Others | 21%       | 15%      |

# **Asset Quality**



# Provision Coverage Ratio (Including Technically Written Off) at 85.13% (81.23% in Q2 FY 14)

(Rs. in Cr)



| Fresh Accretio