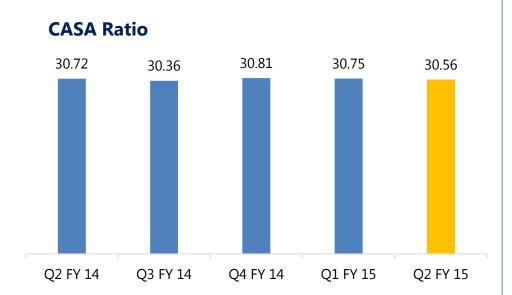

|
| SME                    | 9386                  | 11821                 | 26%              |
| Agri                   | 4615                  | 5754                  | 25%              |
| Corporate              | 15855                 | 16138                 | 2%               |
|                        |                       |                       |                  |
|                        | Q2 FY 14              | Q2 FY 15              | Y-o-Y            |
| Retail Deposit         | <b>Q2 FY 14</b> 52424 | <b>Q2 FY 15</b> 61273 | <b>Y-o-Y</b> 17% |
| Retail Deposit Savings |                       |                       |                  |
| •                      | 52424                 | 61273                 | 17%              |



## **Deposit Mix**



Rs in Cr











# **Growth in Customer Deposit**





# **Gaining Share: Ex Kerala**







## **Growing in Focus Segments**















### **Credit Portfolio**



Rs in Cr



# **Focused Credit disbursals**





# **Asset Quality**





### **Corporate Assets**

| Rating         | Q1FY15   | Q2FY15   |
|----------------|----------|----------|
| AAA / AA       | 25%      | 26%      |
| Α              | 7% – 43% | 8% - 46% |
| BBB            | 11%      | 12%      |
| < BBB & Others | 57%      | 54%      |



#### **Other Assets**

| Rating       | Q1FY15    | Q2FY15   |
|--------------|-----------|----------|
| FB 1         | 20%       | 21%      |
| FB 2         | 20% > 79% | 23% >85% |
| FB 3         | 39%       | 41%      |
| FB4 & Others | 21%       | 15%      |

# **Asset Quality**



#