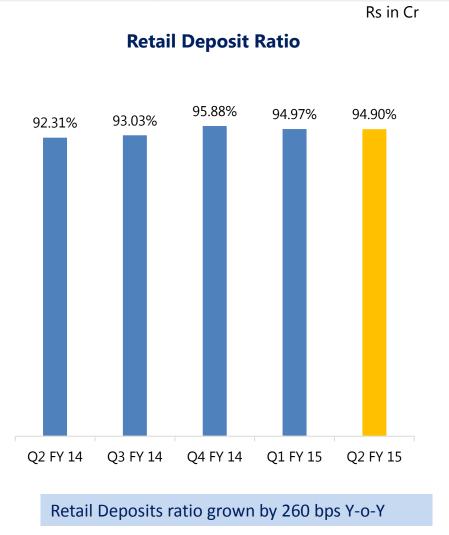

### **Growth in Customer Business**

| <b>Gross Advance</b>   | Q2 FY 14              | Q2 FY 15              | Y-o-Y            |
|------------------------|-----------------------|-----------------------|------------------|
| Retail                 | 13343                 | 15433                 | 16%              |
| SME                    | 9386                  | 11821                 | 26%              |
| Agri                   | 4615                  | 5754                  | 25%              |
| Corporate              | 15855                 | 16138                 | 2%               |
|                        |                       |                       |                  |
|                        | Q2 FY 14              | Q2 FY 15              | Y-o-Y            |
| Retail Deposit         | <b>Q2 FY 14</b> 52424 | <b>Q2 FY 15</b> 61273 | <b>Y-o-Y</b> 17% |
| Retail Deposit Savings |                       |                       |                  |
| •                      | 52424                 | 61273                 | 17%              |

# **Growth in Customer Deposit**