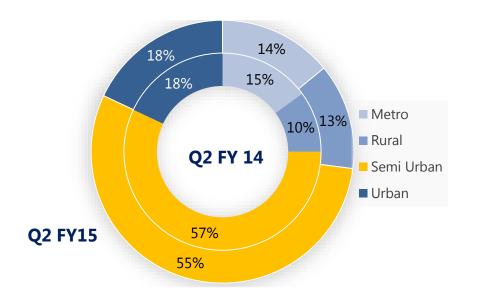

| 1214                  |

|          | Mar 12 | Mar 13 | Mar 14 | Sep14 |
|----------|--------|--------|--------|-------|
| Branches | 950    | 1103   | 1174   | 1214  |
| ATMs     | 1005   | 1172   | 1359   | 1435  |



### **Investments / Subsidiaries & JVs**



#### **Major Investments**

| Entity                                                   | % Equity |
|----------------------------------------------------------|----------|
| Fedbank Financial Services Limited                       | 100.00%  |
| IDBI Federal Life Insurance Company of India Limited     | 26.00%   |
| United Stock Exchange of India Limited                   | 5.83%    |
| Experian Credit and Information Company of India Limited | 5.00%    |

#### **Subsidiaries & JVs**

#### **IDBI Federal Life Insurance Co. Ltd.**

- •Bank's Joint Venture Life Insurance Company, in association with IDBI Bank and Ageas
- •Federal Bank holds 26% equity in the J.V.
- •Started selling life insurance products from March 2008

#### **FedBank Financial