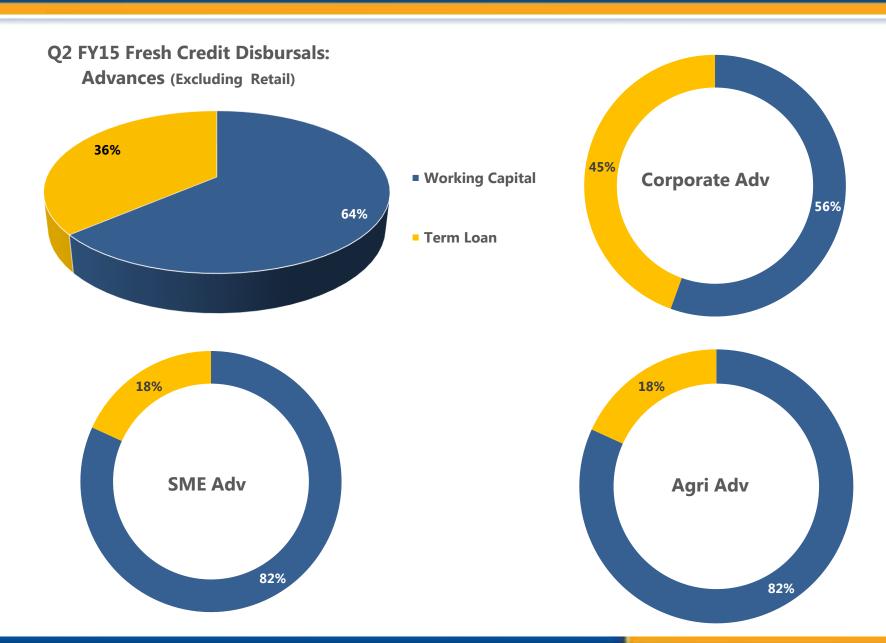

ate              | 15855                 | 16138                 | 2%               |
|                        |                       |                       |                  |
|                        | Q2 FY 14              | Q2 FY 15              | Y-o-Y            |
| Retail Deposit         | <b>Q2 FY 14</b> 52424 | <b>Q2 FY 15</b> 61273 | <b>Y-o-Y</b> 17% |
| Retail Deposit Savings |                       |                       |                  |
| •                      | 52424                 | 61273                 | 17%              |



## **Deposit Mix**



Rs in Cr











# **Growth in Customer Deposit**





# **Gaining Share: Ex Kerala**







## **Growing in Focus Segments**















### **Credit Portfolio**



Rs in Cr



# **Focused Credit disbursals**





# **Asset Quality**





### **Corporate Assets**

| Rating         | Q1FY15   | Q2FY15   |
|----------------|----------|----------|
| AAA / AA       | 25%      | 26%      |
| Α              | 7% – 43% | 8% - 46% |
| BBB            | 11%      | 12%      |
| < BBB & Others | 57%      | 54%      |



#### **Other Assets**

| Rating       | Q1FY15    | Q2FY15   |
|--------------|-----------|----------|
| FB 1         | 20%       | 21%      |
| FB 2         | 20% > 79% | 23% >85% |
| FB 3         | 39%       | 41%      |
| FB4 & Others | 21%       | 15%      |

# **Asset Quality**



# Provision Coverage Ratio (Including Technically Written Off) at 85.13% (81.23% in Q2 FY 14)

(Rs. in Cr)



| Fresh Accretion |             |             |             |             |             |
|----------