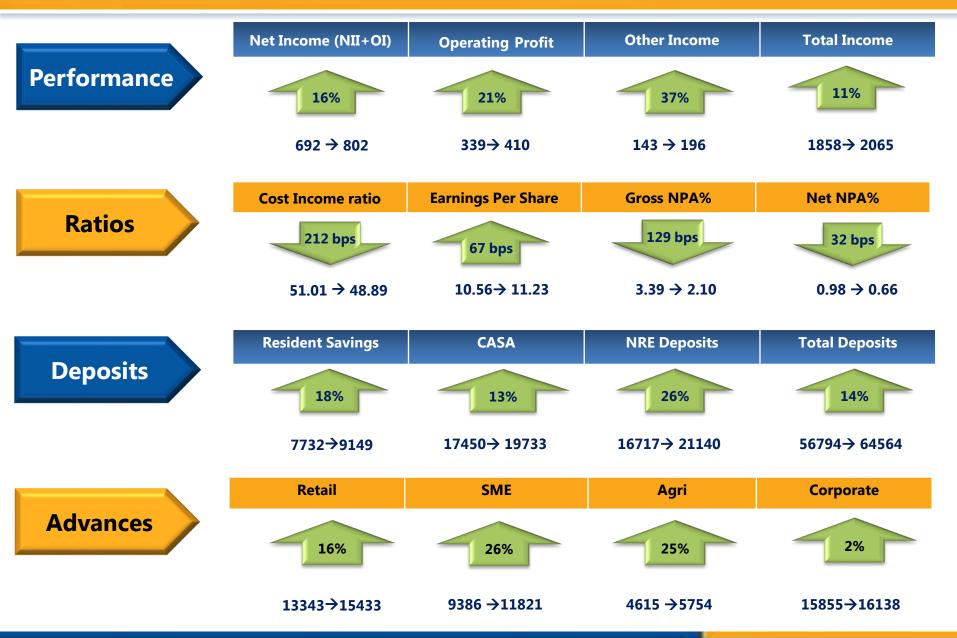

# **Performance Highlights: Y-o-Y**

Rs in Cr

# **Key Ratios**

|                              |             | Q2 FY14 | Q1 FY15 | Q2 FY15 |
|------------------------------|-------------|---------|---------|---------|
| <b>Profitability Measure</b> | ROA         | 1.31    | 1.22    | 1.26    |
| Shareholder Value Measure    | ROE         | 14.08   | 12.54   | 13.18   |
| Efficiency Measure           | Cost/Income | 51.01   | 51.23   | 48.89   |
| Risk Appetite Measure        | Net NPA%    | 0.98    | 0.68    | 0.66    |

# **Key Financials**

Rs in Cr

|                          | Q2 FY15 | Q1 FY15 | Q-o-Q  | Q2 FY14 | Y-o-Y  |
|--------------------------|---------|---------|--------|---------|--------|
| Interest Income          | 1870    | 1772    | 5.54%  | 1714    | 9.05%  |
| Interest Expenses        | 1264    | 1207    | 4.68%  | 1166    | 8.38%  |
| Net Interest Income      | 606     | 564     | 7.37%  | 548     | 10.48% |
| Other Income             | 196     | 157     | 25.12% | 143     | 36.58% |
| Total Income             | 2065    | 1928    | 7.13%  | 1858    | 11.17% |
| Total Expenditure        | 1656    | 1577    | 5.02%  | 1519    | 9.00%  |
| Operating Profit         | 410     | 352     | 16.56% | 339     | 20.91% |
| Net Profit               | 240     | 220     | 9.11%  | 226     | 6.42%  |
| Net Interest Margin (%)  | 3.35    | 3       | 3.08%  | 3.3     | 1.44%  |
| Cost to Income Ratio (%) | 48.89   | 51      | -4.57% | 51.01   | -4.16% |

### **Growth in Customer Business**

| <b>Gross Advance</b>   | Q2 FY 14              | Q2 FY 15              | Y-o-Y            |
|------------------------|-----------------------|-----------------------|------------------|
| Retail                 | 13343                 | 15433                 | 16%              |
| SME                    | 9386                  | 11821                 | 26%              |
| Agri                   | 4615                  | 5754                  | 25%              |
| Corporate              | 15855                 | 16138                 | 2%               |
|                        |                       |                       |                  |
|                        | Q2 FY 14              | Q2 FY 15              | Y-o-Y            |
| Retail Deposit         | <b>Q2 FY 14</b> 52424 | <b>Q2 FY 15</b> 61273 | <b>Y-o-Y</b> 17% |
| Retail Deposit Savings |                       |                       |                  |
| •                      | 52424                 | 61273                 | 17%              |