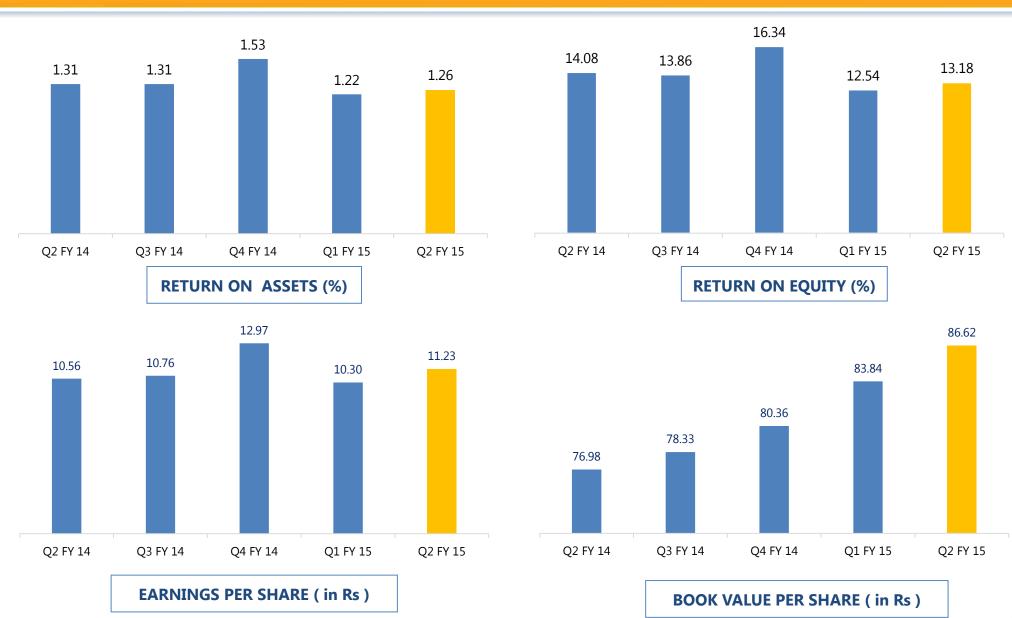

# **Key Ratios**

|                              |             | Q2 FY14 | Q1 FY15 | Q2 FY15 |
|------------------------------|-------------|---------|---------|---------|
| <b>Profitability Measure</b> | ROA         | 1.31    | 1.22    | 1.26    |
| Shareholder Value Measure    | ROE         | 14.08   | 12.54   | 13.18   |
| Efficiency Measure           | Cost/Income | 51.01   | 51.23   | 48.89   |
| Risk Appetite Measure        | Net NPA%    | 0.98    | 0.68    | 0.66    |

### **Shareholder Value**