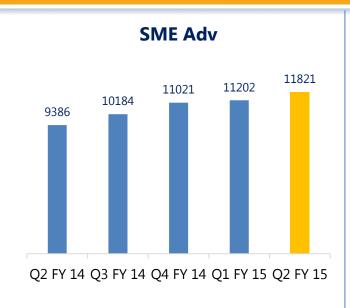

### **Growth in Customer Business**

| <b>Gross Advance</b>   | Q2 FY 14              | Q2 FY 15              | Y-o-Y            |
|------------------------|-----------------------|-----------------------|------------------|
| Retail                 | 13343                 | 15433                 | 16%              |
| SME                    | 9386                  | 11821                 | 26%              |
| Agri                   | 4615                  | 5754                  | 25%              |
| Corporate              | 15855                 | 16138                 | 2%               |
|                        |                       |                       |                  |
|                        | Q2 FY 14              | Q2 FY 15              | Y-o-Y            |
| Retail Deposit         | <b>Q2 FY 14</b> 52424 | <b>Q2 FY 15</b> 61273 | <b>Y-o-Y</b> 17% |
| Retail Deposit Savings |                       |                       |                  |
| •                      | 52424                 | 61273                 | 17%              |