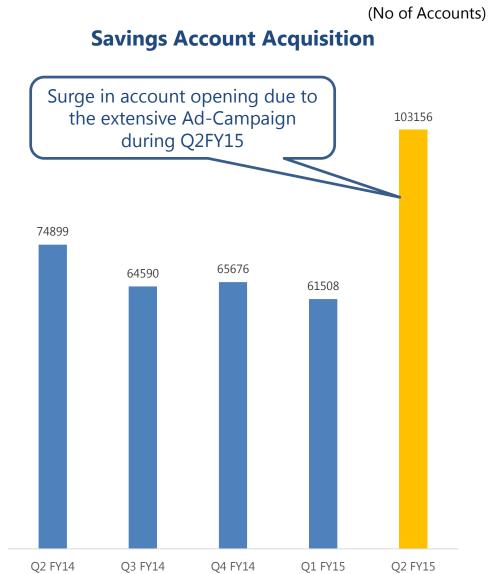

| 26%              |
| Agri                   | 4615                  | 5754                  | 25%              |
| Corporate              | 15855                 | 16138                 | 2%               |
|                        |                       |                       |                  |
|                        | Q2 FY 14              | Q2 FY 15              | Y-o-Y            |
| Retail Deposit         | <b>Q2 FY 14</b> 52424 | <b>Q2 FY 15</b> 61273 | <b>Y-o-Y</b> 17% |
| Retail Deposit Savings |                       |                       |                  |
| •                      | 52424                 | 61273                 | 17%              |



## **Deposit Mix**



Rs in Cr











# **Growth in Customer Deposit**





# **Gaining Share: Ex Kerala**







## **Growing in Focus Segments**















### **Credit Portfolio**



Rs in Cr



# **Focused Credit disbursals**





# **Asset Quality**





### **Corporate Assets**

| Rating         | Q1FY15   | Q2FY15   |
|----------------|----------|----------|
| AAA / AA       | 25%      | 26%      |
| Α              | 7% – 43% | 8% - 46% |
| BBB            | 11%      | 12%      |
| < BBB & Others | 57%      | 54%      |



#### **Other Assets**

| Rating       | Q1FY15    | Q2FY15   |
|--------------|-----------|----------|
| FB 1         | 20%       | 21%      |
| FB 2         | 20% > 79% | 23% >85% |
| FB 3         | 39%       | 41%      |
| FB4 & Others | 21%       | 15%      |

# **Asset Quality**



# Provision Coverage Ratio (Including Technically Written Off) at 85.13% (81.23% in Q2