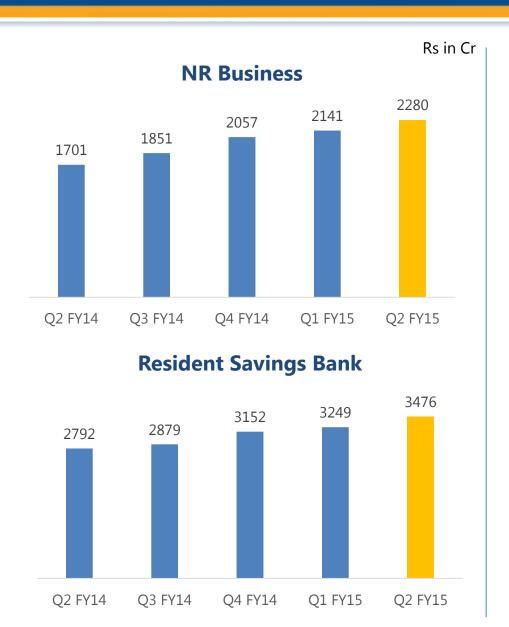

# **Performance Highlights: Y-o-Y**

Rs in Cr

### **Growth in Customer Business**

| <b>Gross Advance</b>   | Q2 FY 14              | Q2 FY 15              | Y-o-Y            |
|------------------------|-----------------------|-----------------------|------------------|
| Retail                 | 13343                 | 15433                 | 16%              |
| SME                    | 9386                  | 11821                 | 26%              |
| Agri                   | 4615                  | 5754                  | 25%              |
| Corporate              | 15855                 | 16138                 | 2%               |
|                        |                       |                       |                  |
|                        | Q2 FY 14              | Q2 FY 15              | Y-o-Y            |
| Retail Deposit         | <b>Q2 FY 14</b> 52424 | <b>Q2 FY 15</b> 61273 | <b>Y-o-Y</b> 17% |
| Retail Deposit Savings |                       |                       |                  |
| •                      | 52424                 | 61273                 | 17%              |