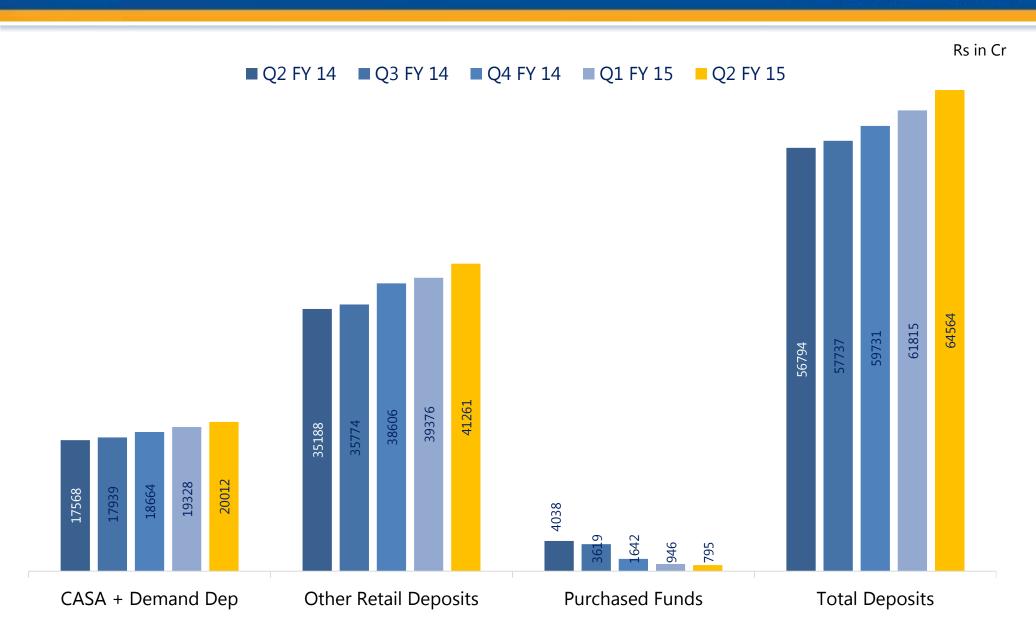

# **Balance Sheet**

Rs in Cr

|                                    | Q2 FY 14 | Q2 FY 15 |
|------------------------------------|----------|----------|
| LIABILITIES                        |          |          |
| Capital                            | 171      | 171      |
| Reserves & Surplus                 | 6525     | 7239     |
| Deposits                           | 56794    | 64564    |
| Borrowings                         | 5033     | 3455     |
| Other Liabilities & Provisions     | 2713     | 2943     |
| TOTAL                              | 71236    | 78372    |
| ASSETS                             |          |          |
| Cash & Balance with RBI            | 3272     | 3179     |
| Balances with Banks, Money at Call | 880      | 1809     |
| Investments                        | 22794    | 22712    |
| Advances                           | 42220    | 48466    |
| Fixed Assets                       | 395      | 430      |
| Other Assets                       | 1675     | 1777     |
| TOTAL                              | 71236    | 78372    |

## **Deposit Mix**

Rs in Cr

# **Growth in Customer Deposit**