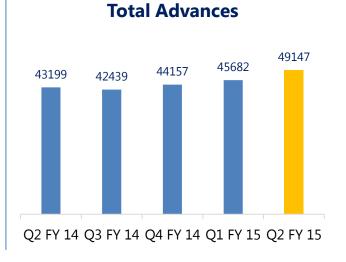

# **Key Numbers**

Rs in Cr

| 30 <sup>th</sup> Sep2014 |       |  |  |  |
|--------------------------|-------|--|--|--|
| Deposits                 | 64564 |  |  |  |
| Gross Advances           | 49147 |  |  |  |
| Net Profit               | 240   |  |  |  |
| Net Worth                | 7411  |  |  |  |
| Net NPA Ratio            | 0.66  |  |  |  |
| CRAR- BASEL III          | 14.45 |  |  |  |
| Net Interest Margin      | 3.35  |  |  |  |
| Return on Average Assets | 1.26  |  |  |  |