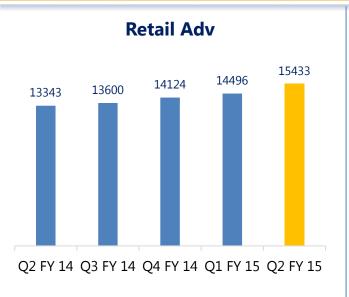

### **Growth in Customer Business**

| <b>Gross Advance</b>   | Q2 FY 14              | Q2 FY 15              | Y-o-Y            |
|------------------------|-----------------------|-----------------------|------------------|
| Retail                 | 13343                 | 15433                 | 16%              |
| SME                    | 9386                  | 11821                 | 26%              |
| Agri                   | 4615                  | 5754                  | 25%              |
| Corporate              | 15855                 | 16138                 | 2%               |
|                        |                       |                       |                  |
|                        | Q2 FY 14              | Q2 FY 15              | Y-o-Y            |
| Retail Deposit         | <b>Q2 FY 14</b> 52424 | <b>Q2 FY 15</b> 61273 | <b>Y-o-Y</b> 17% |
| Retail Deposit Savings |                       |                       |                  |
| •                      | 52424                 | 61273                 | 17%              |