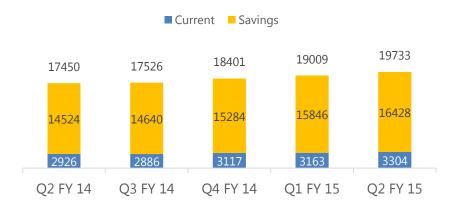

|
| SME                    | 9386                  | 11821                 | 26%              |
| Agri                   | 4615                  | 5754                  | 25%              |
| Corporate              | 15855                 | 16138                 | 2%               |
|                        |                       |                       |                  |
|                        | Q2 FY 14              | Q2 FY 15              | Y-o-Y            |
| Retail Deposit         | <b>Q2 FY 14</b> 52424 | <b>Q2 FY 15</b> 61273 | <b>Y-o-Y</b> 17% |
| Retail Deposit Savings |                       |                       |                  |
| •                      | 52424                 | 61273                 | 17%              |



## **Deposit Mix**



Rs in Cr











# **Growth in Customer Deposit**





# **Gaining Share: Ex Kerala**







## **Growing in Focus Segments**















### **Credit Portfolio**



Rs in Cr



# **Focused Credit disbursals**





# **Asset Quality**





### **Corporate Assets**

| Rating         | Q1FY15   | Q2FY15   |
|----------------|----------|----------|
| AAA / AA       | 25%      | 26%      |
| Α              | 7% – 43% | 8% - 46% |
| BBB            | 11%      | 12%      |
| < BBB & Others | 57%      | 54%      |



#### **Other Assets**

| Rating       | Q1FY15    | Q2FY15   |
|--------------|-----------|----------|
| FB 1         | 20%       | 21%      |
| FB 2         | 20% > 79% | 23% >85% |
| FB 3         | 39%       | 41%      |
| FB4 & Others | 21%       | 15%      |

# **Asset Quality**



# Prov