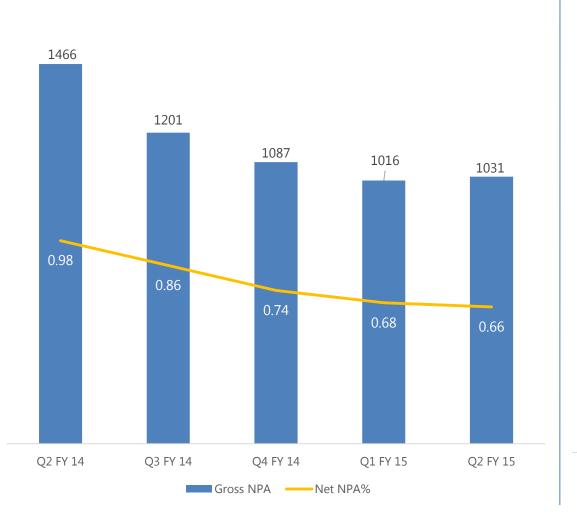

# **Asset Quality**

# **Key Ratios**

|                              |             | Q2 FY14 | Q1 FY15 | Q2 FY15 |
|------------------------------|-------------|---------|---------|---------|
| <b>Profitability Measure</b> | ROA         | 1.31    | 1.22    | 1.26    |
| Shareholder Value Measure    | ROE         | 14.08   | 12.54   | 13.18   |
| Efficiency Measure           | Cost/Income | 51.01   | 51.23   | 48.89   |
| Risk Appetite Measure        | Net NPA%    | 0.98    | 0.68    | 0.66    |