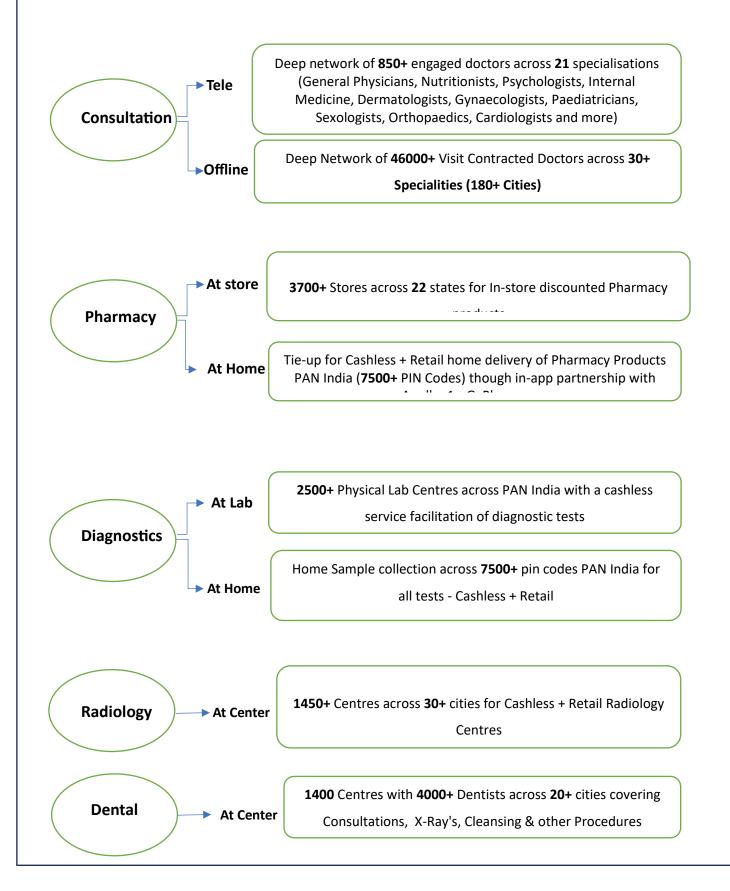

## STELLAR Wellness Plan – Visit App - Network List

"Stellar" a holistic savings product, focuses on financial as well as physical well-being. Wellness, being the core element of the product, spreads its scope of benefits in Consultation, Pharmacy, Diagnostics, Radiology & Dental.