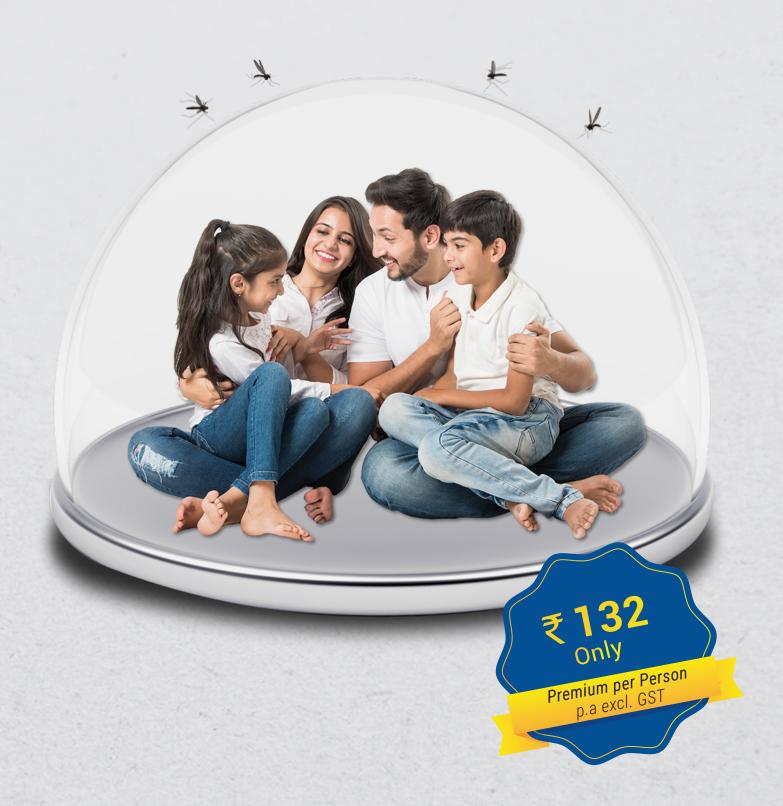

## STAY WORRY-FREE ABOUT DENGUE & MALARIA Get insurance cover of ₹ 20,000 today!

Buy Mosquito Disease Protection Policy – Group (MDPP) from HDFC ERGO and get upto ₹ 20,000 on getting hospitalized for minimum 24 hours due to any of the 7 listed vector borne diseases caused by Mosquitos.

| Policy Type        | Benefit (Entire Sum Insured paid on min 24 hrs of hospitalization dues to 7 vector borne diseases covered)                                                                                                                                                                               |
|--------------------|------------------------------------------------------------------------------------------------------------------------------------------------------------------------------------------------------------------------------------------------------------------------------------------|
| Sum Insured        | ₹20,000 (On individual basis)                                                                                                                                                                                                                                                            |
| Premium Per Person | ₹132 (per annum excl. GST)                                                                                                                                                                                                                                                               |
| Policy period      | 1 year                                                                                                                                                                                                                                                                                   |
| Entry age          | • 18 years to 65 Years for Adults • 91 days for children                                                                                                                                                                                                                                 |
| Coverage           | • In-patient Hospitalization Benefit • Reinstatement of Sum Insured*                                                                                                                                                                                                                     |
| Covered Persons    | Individual Sum Insured basis for  • Self  • Self + Spouse  • Self + Spouse + 1 Dependent Child  • Self + 1 Dependent Child  • Self + 2 Dependent Children                                                                                                                                |
| Illnesses Covered  | 1. Dengue 2. Malaria 3. Chikungunya 4. Japanese Encephalitis<br>5. Kala Azar 6. Lymphatic Filariasis 7. Zika Virus                                                                                                                                                                       |
| Medical Check-up   | Pre Policy Check-up is not required                                                                                                                                                                                                                                                      |
| Waiting period     | 30 Days                                                                                                                                                                                                                                                                                  |
| Exclusion          | Disease(s) which occurs or manifests itself within 30 days from Coverage     Commencement date.                                                                                                                                                                                          |
|                    | 2. Pre existing Lymphatic Filariasis at the time of taking the policy is excluded for lifetime                                                                                                                                                                                           |
|                    | 3. Any treatment taken on Outpatient.                                                                                                                                                                                                                                                    |
|                    | 4. Hospitalization primarily for purposes diagnostic purposes not related to illness<br>or any purpose which in routine could have been carried out on an out-patient<br>basis and which is not followed by an active treatment or intervention during the<br>period of hospitalization. |
|                    | <ol> <li>Experimental or unproven procedures or treatments, devices or pharmacological<br/>regimens of any description (not recognized by Indian Medical Council) or<br/>hospitalization for treatment under any system other than allopathy.</li> </ol>                                 |
|                    | 6. Convalescence, rest cure, sanatorium treatment, rehabilitation measures, respite care, long term nursing care or custodial care and general debility or exhaustion (run down condition)                                                                                               |