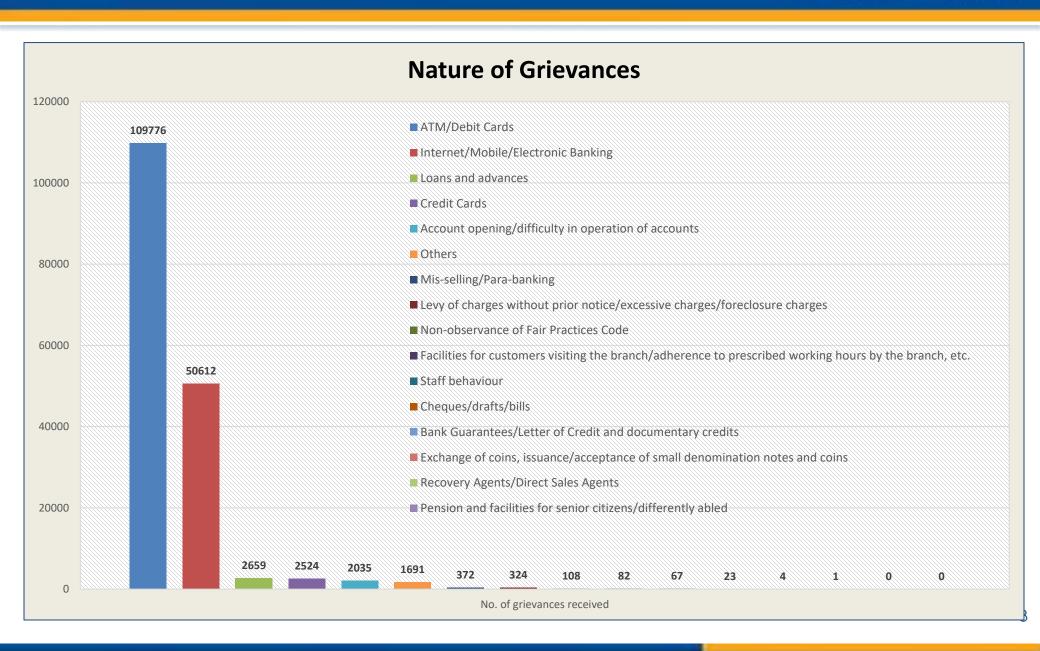

| Nature of grievances                                         | No. of grievances received |  |  |  |  |
|--------------------------------------------------------------|----------------------------|--|--|--|--|
| ATM/Debit Cards                                              | 109776                     |  |  |  |  |
| Internet/Mobile/Electronic Banking                           | 50612                      |  |  |  |  |
| Loans and Advances                                           | 2659                       |  |  |  |  |
| Credit Cards                                                 | 2524                       |  |  |  |  |
| Account opening/difficulty in operation of accounts          | 2035                       |  |  |  |  |
| Others                                                       | 1691                       |  |  |  |  |
| Para-banking                                                 | 372                        |  |  |  |  |
| Levy of charges without prior notice/excessive               |                            |  |  |  |  |
| charges/foreclosure charges                                  | 324                        |  |  |  |  |
| Non-observance of Fair Practices Code                        | 108                        |  |  |  |  |
| Facilities for customers visiting the branch/adherence to    |                            |  |  |  |  |
| prescribed working hours by the branch, etc.                 | 82                         |  |  |  |  |
| Staff behaviour                                              | 67                         |  |  |  |  |
| Cheques/drafts/bills                                         | 23                         |  |  |  |  |
| Bank Guarantees/Letter of Credit and documentary credits     | 4                          |  |  |  |  |
| Exchange of coins, issuance/acceptance of small              |                            |  |  |  |  |
| denomination notes and coins                                 | 1                          |  |  |  |  |
| Recovery Agents/Direct Sales Agents                          | 0                          |  |  |  |  |
| Pension and facilities for senior citizens/differently abled | 0                          |  |  |  |  |
| Total                                                        | 170278                     |  |  |  |  |